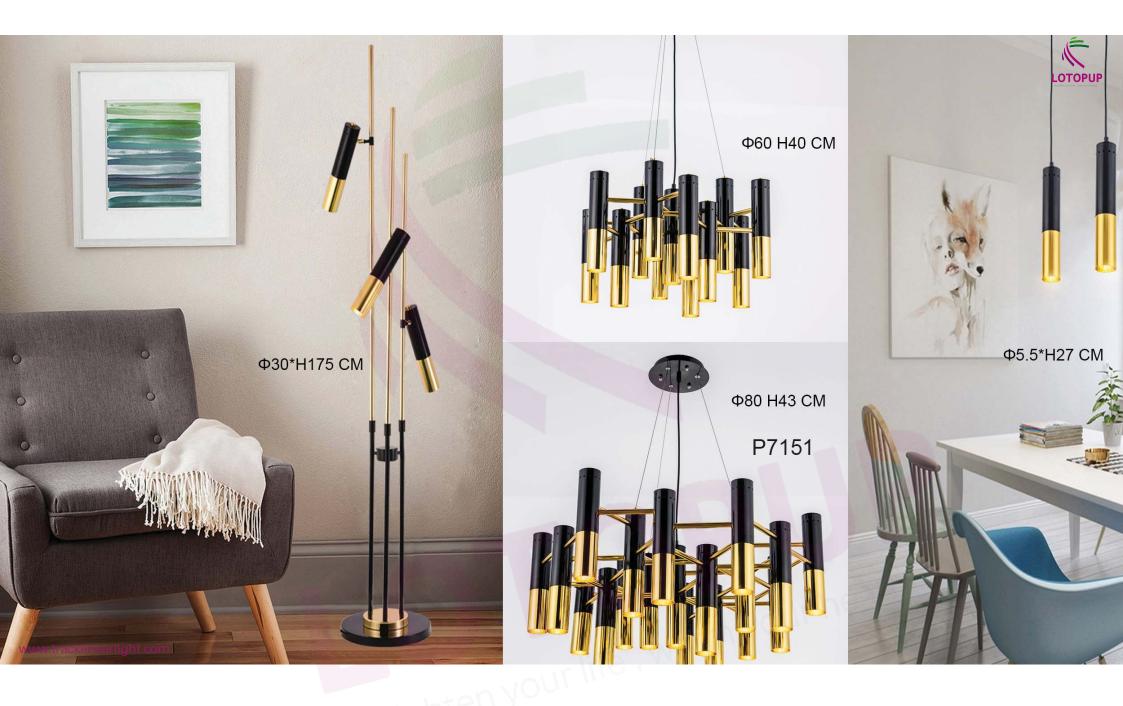

### P7001

L300\*H130cm L590\*H130cm L990\*H130cm L1180\*H130cm L1980\*H130cm L1760\*H130cm L1800\*H40cm

P7553

D40/D50/D60/D70cm

righten your me

P1915

D15/D20/D25/D30/D40/D50/D60/D80cm

www.tracklinearlight.com