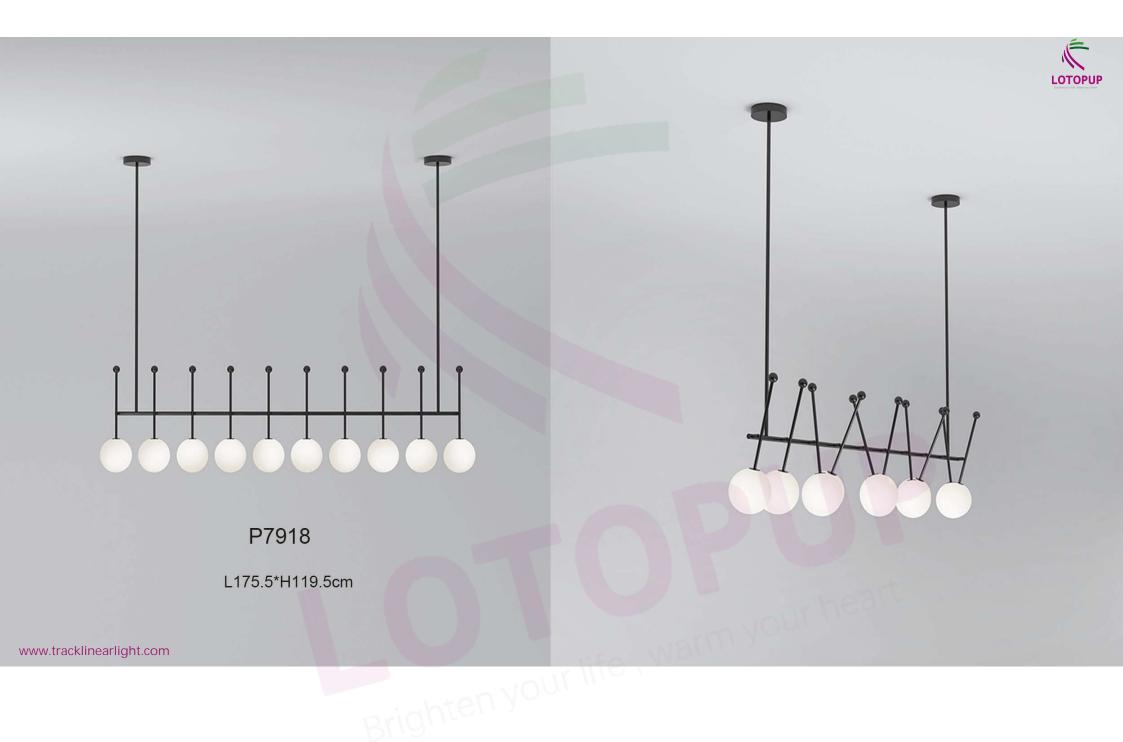

### P7001

L300\*H130cm L590\*H130cm L990\*H130cm L1180\*H130cm L1980\*H130cm L1760\*H130cm L1800\*H40cm

P7553

D40/D50/D60/D70cm

righten your me

P1915

D15/D20/D25/D30/D40/D50/D60/D80cm

www.tracklinearlight.com