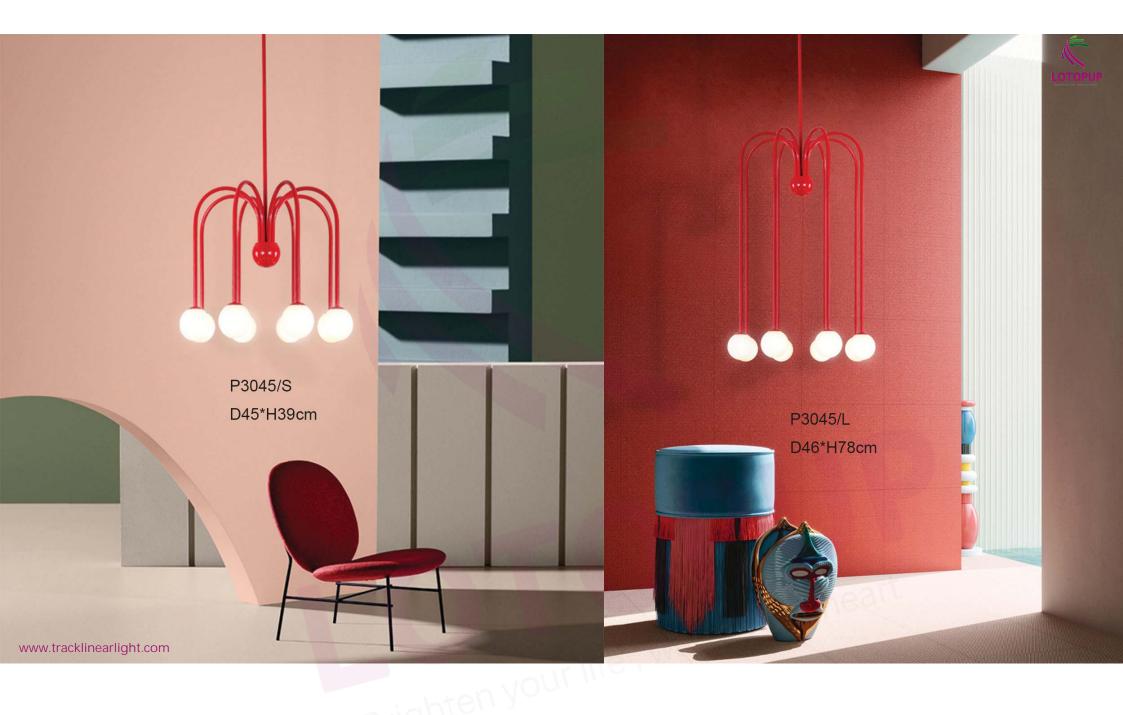

### P7001

L300\*H130cm L590\*H130cm L990\*H130cm L1180\*H130cm L1980\*H130cm L1760\*H130cm L1800\*H40cm

P7553

D40/D50/D60/D70cm

righten your me

P1915

D15/D20/D25/D30/D40/D50/D60/D80cm

www.tracklinearlight.com