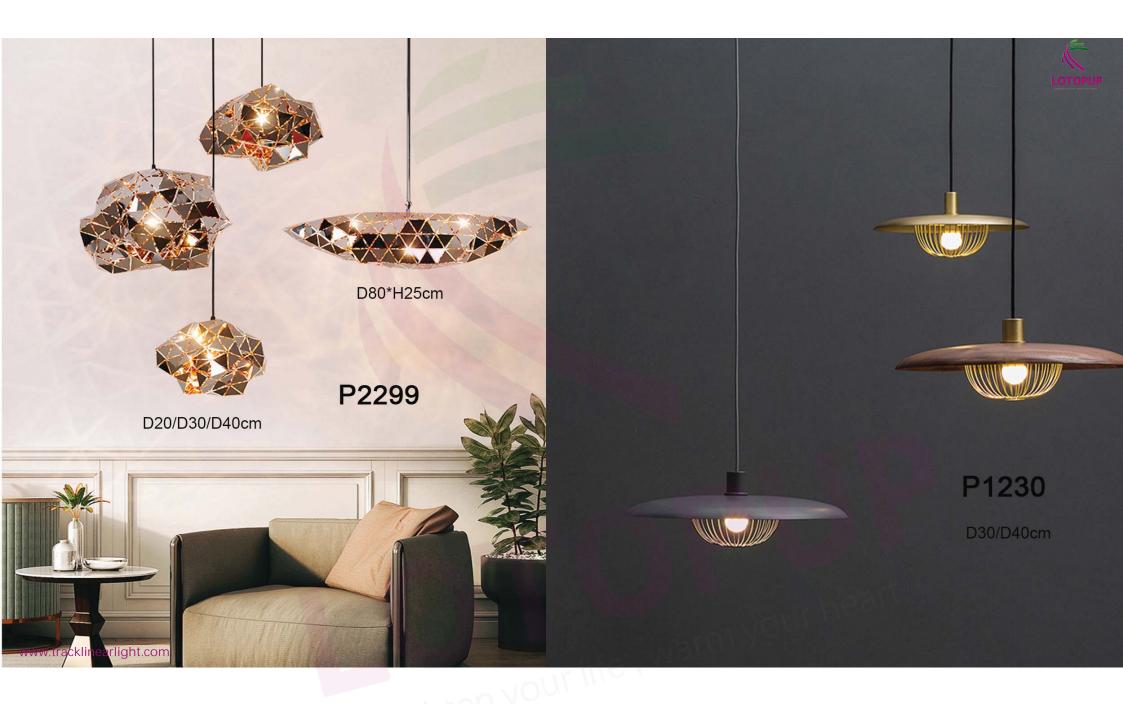

### P7001

L300\*H130cm L590\*H130cm L990\*H130cm L1180\*H130cm L1980\*H130cm L1760\*H130cm L1800\*H40cm

P7553

D40/D50/D60/D70cm

righten your me

P1915

D15/D20/D25/D30/D40/D50/D60/D80cm

www.tracklinearlight.com