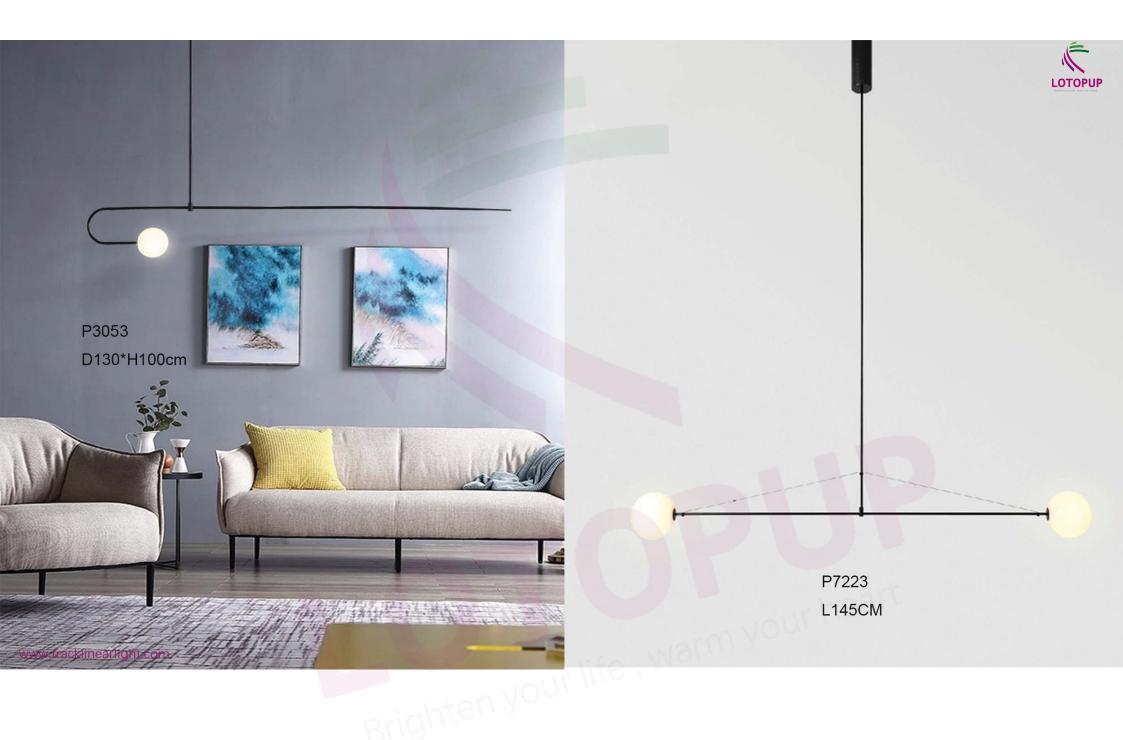

### P7001

L300\*H130cm L590\*H130cm L990\*H130cm L1180\*H130cm L1980\*H130cm L1760\*H130cm L1800\*H40cm

P7553

D40/D50/D60/D70cm

righten your me

P1915

D15/D20/D25/D30/D40/D50/D60/D80cm

www.tracklinearlight.com