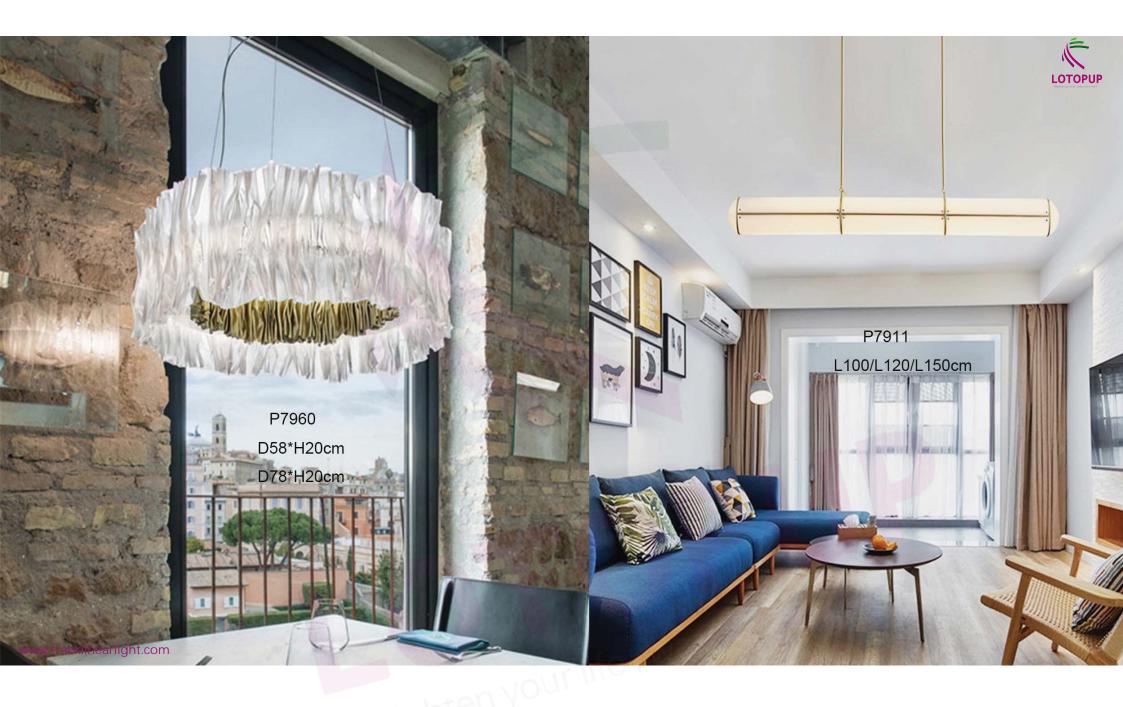

### P7001

L300\*H130cm L590\*H130cm L990\*H130cm L1180\*H130cm L1980\*H130cm L1760\*H130cm L1800\*H40cm

P7553

D40/D50/D60/D70cm

righten your me

P1915

D15/D20/D25/D30/D40/D50/D60/D80cm

www.tracklinearlight.com