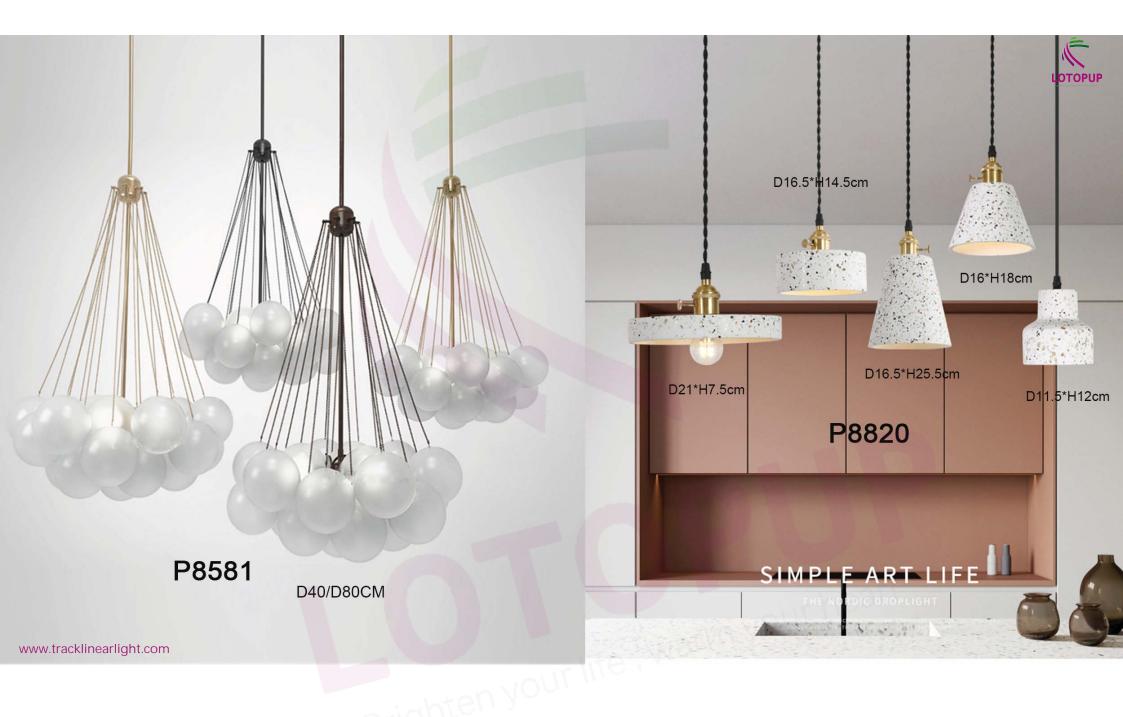

### P7001

L300\*H130cm L590\*H130cm L990\*H130cm L1180\*H130cm L1980\*H130cm L1760\*H130cm L1800\*H40cm

P7553

D40/D50/D60/D70cm

righten your me

P1915

D15/D20/D25/D30/D40/D50/D60/D80cm

www.tracklinearlight.com