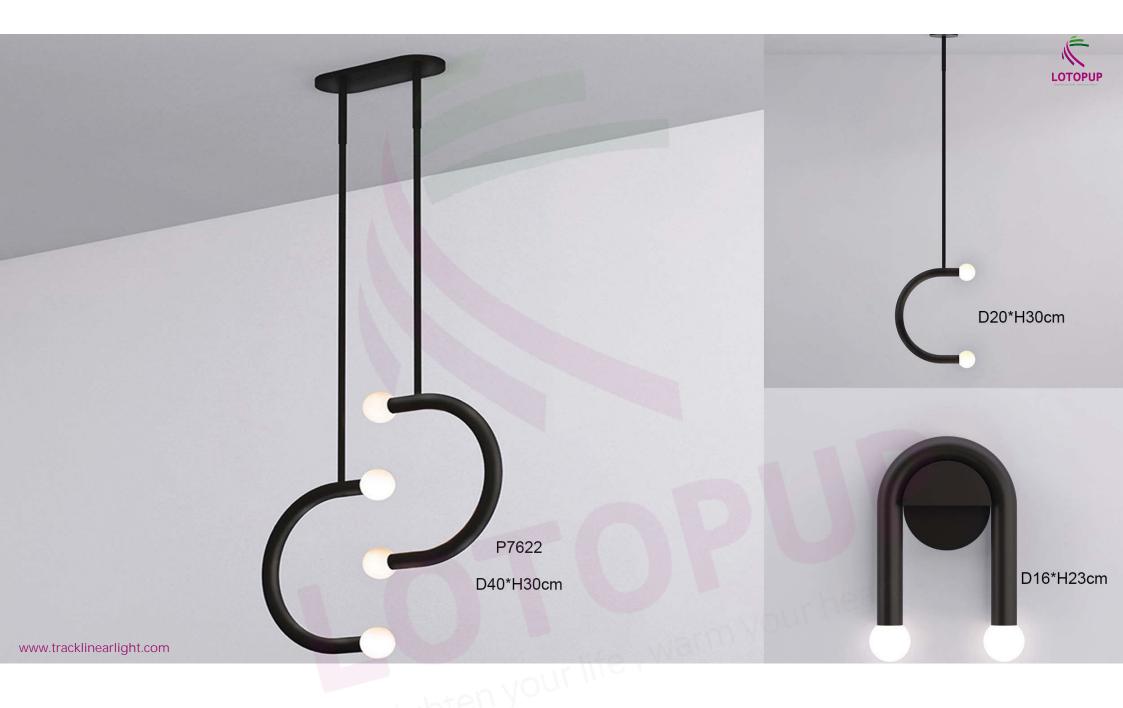

### P7001

L300\*H130cm L590\*H130cm L990\*H130cm L1180\*H130cm L1980\*H130cm L1760\*H130cm L1800\*H40cm

P7553

D40/D50/D60/D70cm

righten your me

P1915

D15/D20/D25/D30/D40/D50/D60/D80cm

www.tracklinearlight.com