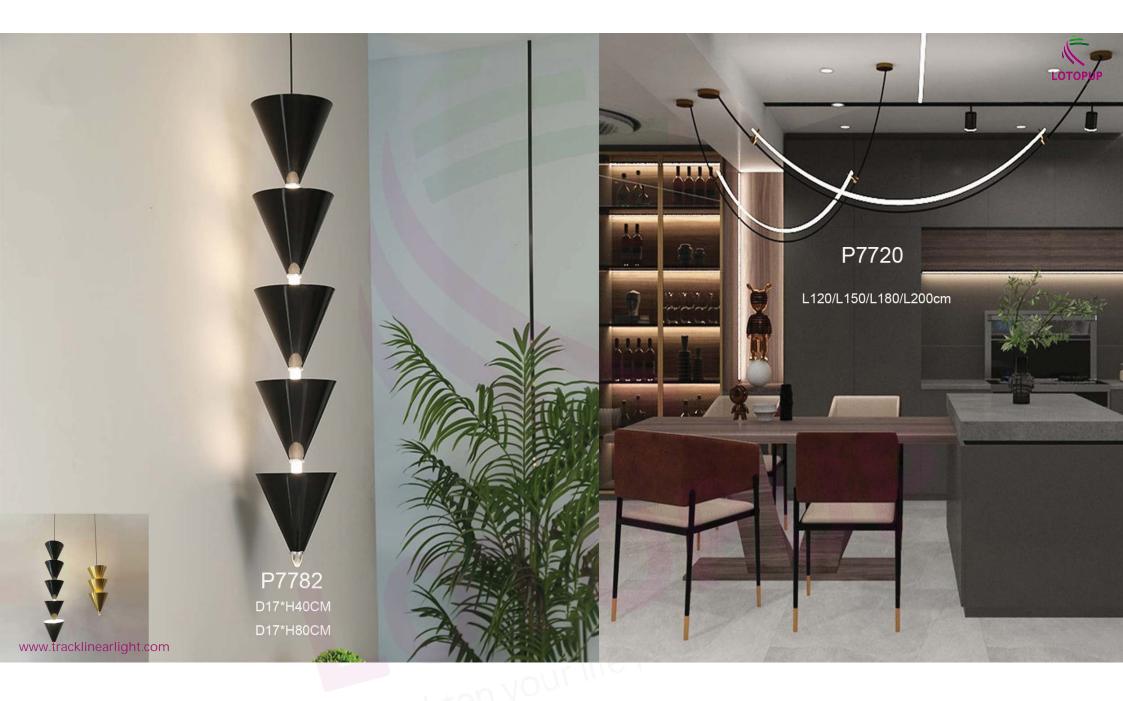

### P7001

L300\*H130cm L590\*H130cm L990\*H130cm L1180\*H130cm L1980\*H130cm L1760\*H130cm L1800\*H40cm

P7553

D40/D50/D60/D70cm

righten your me

P1915

D15/D20/D25/D30/D40/D50/D60/D80cm

www.tracklinearlight.com