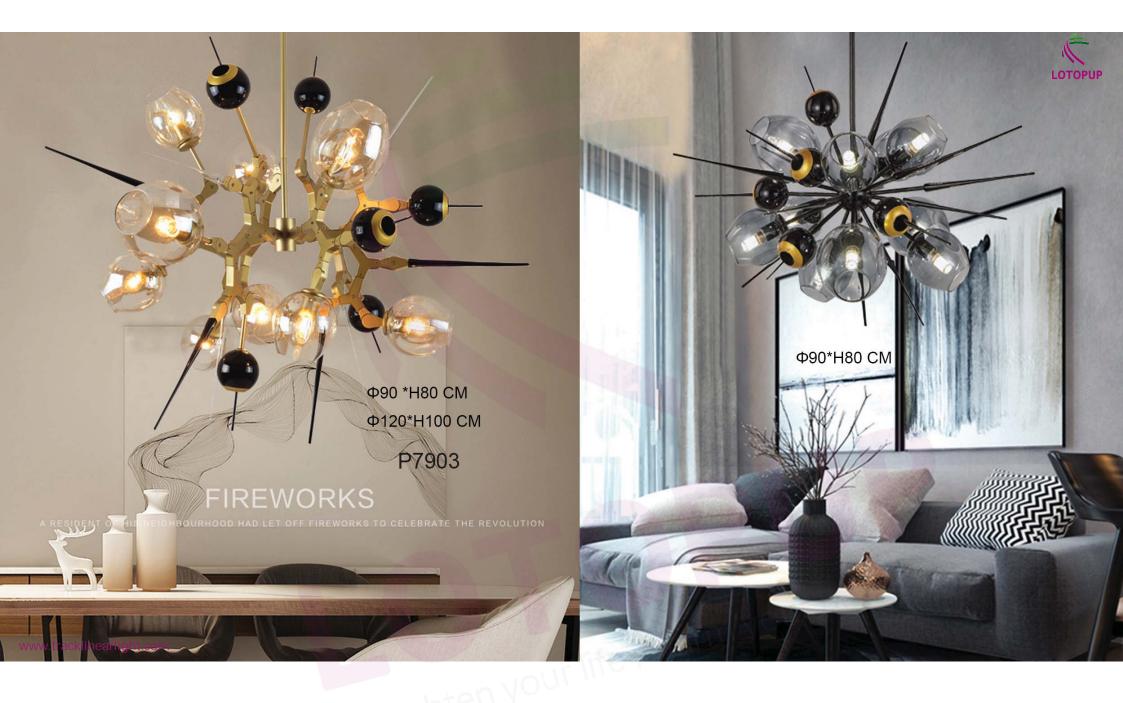

### P7001

L300\*H130cm L590\*H130cm L990\*H130cm L1180\*H130cm L1980\*H130cm L1760\*H130cm L1800\*H40cm

P7553

D40/D50/D60/D70cm

righten your me

P1915

D15/D20/D25/D30/D40/D50/D60/D80cm

www.tracklinearlight.com