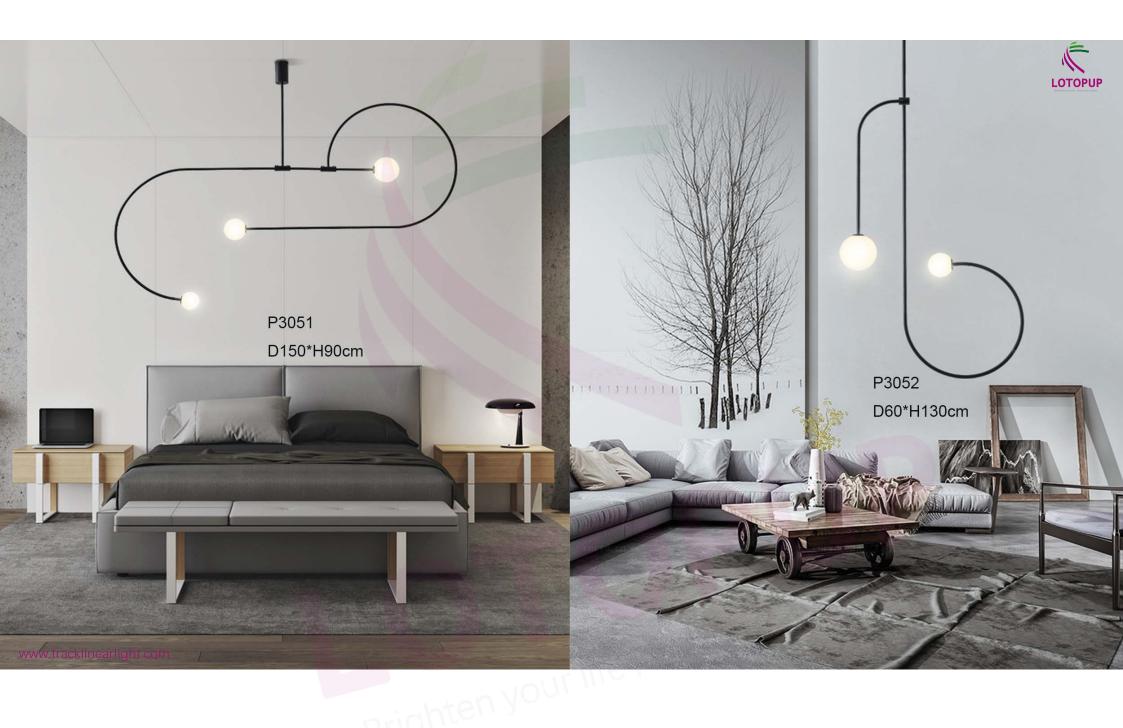

### P7001

L300\*H130cm L590\*H130cm L990\*H130cm L1180\*H130cm L1980\*H130cm L1760\*H130cm L1800\*H40cm

P7553

D40/D50/D60/D70cm

righten your me

P1915

D15/D20/D25/D30/D40/D50/D60/D80cm

www.tracklinearlight.com