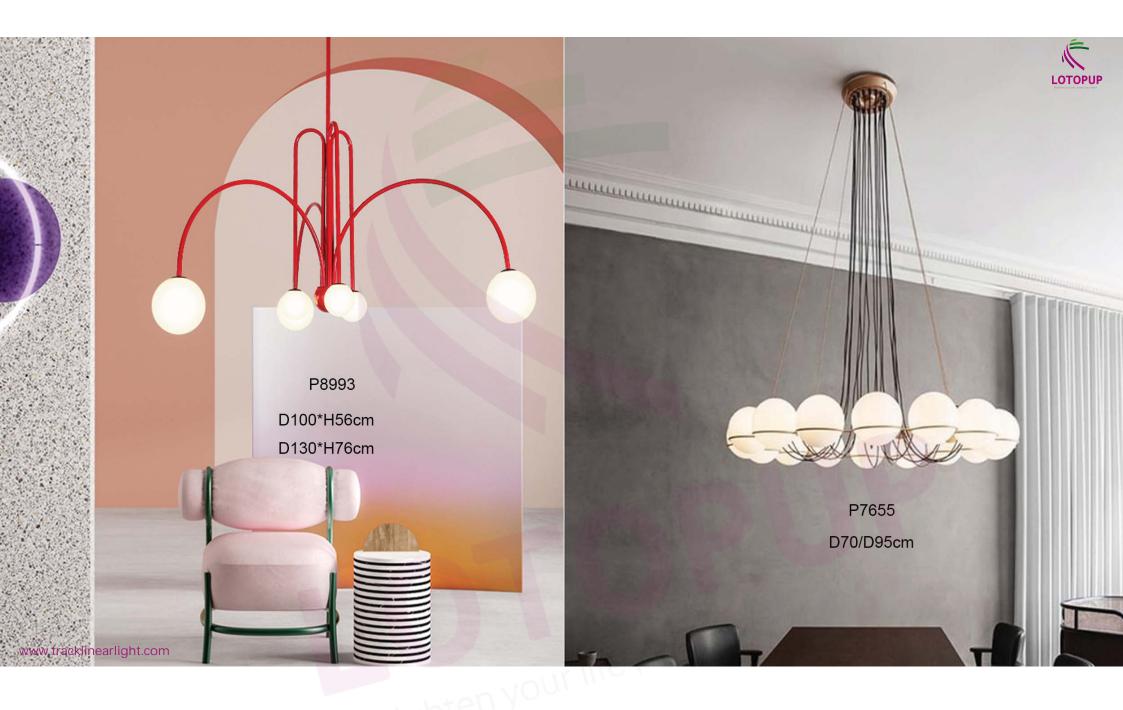

### P7001

L300\*H130cm L590\*H130cm L990\*H130cm L1180\*H130cm L1980\*H130cm L1760\*H130cm L1800\*H40cm

P7553

D40/D50/D60/D70cm

righten your me

P1915

D15/D20/D25/D30/D40/D50/D60/D80cm

www.tracklinearlight.com