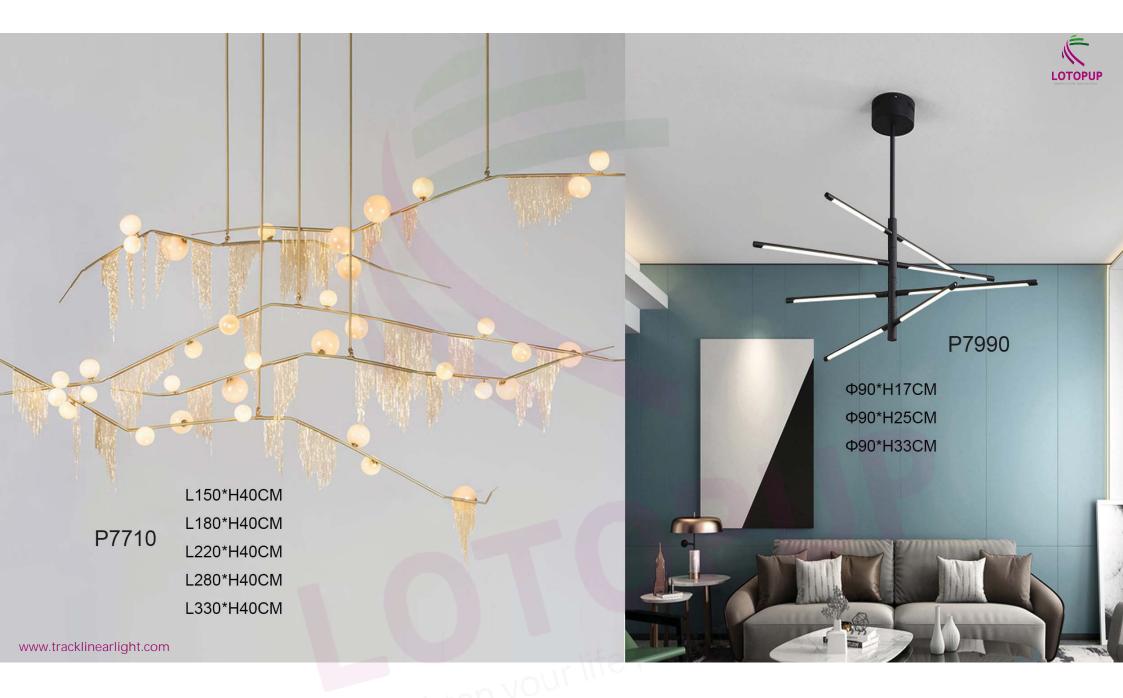

### P7001

L300\*H130cm L590\*H130cm L990\*H130cm L1180\*H130cm L1980\*H130cm L1760\*H130cm L1800\*H40cm

P7553

D40/D50/D60/D70cm

righten your me

P1915

D15/D20/D25/D30/D40/D50/D60/D80cm

www.tracklinearlight.com