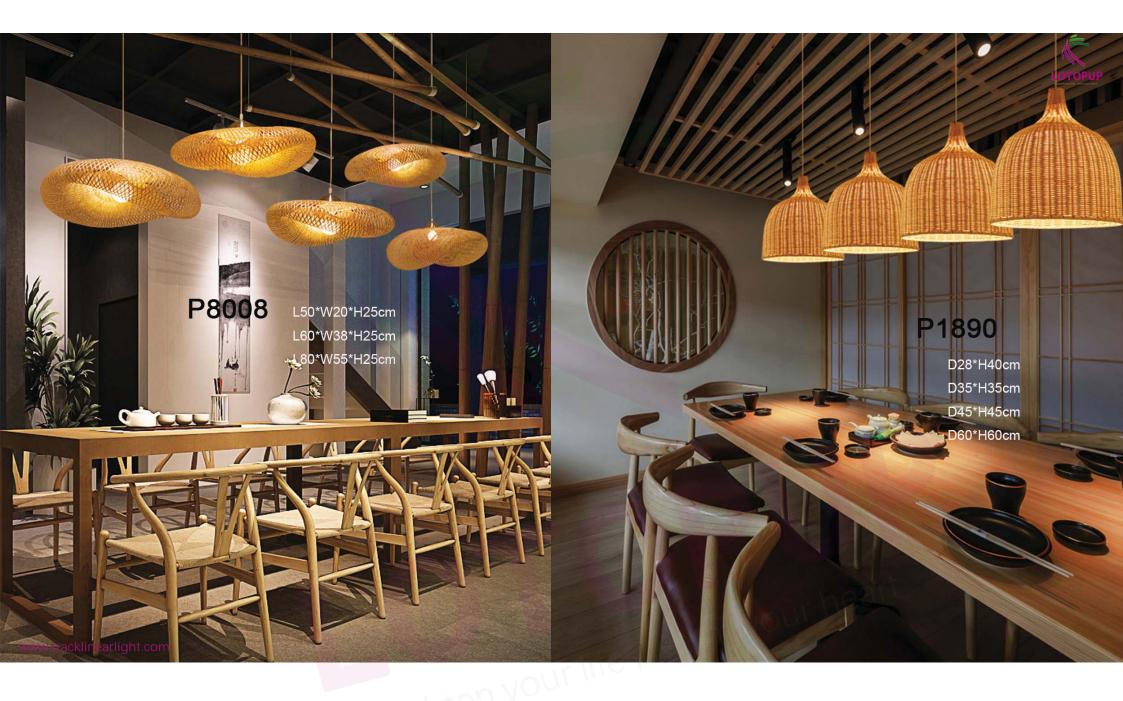

### P7001

L300\*H130cm L590\*H130cm L990\*H130cm L1180\*H130cm L1980\*H130cm L1760\*H130cm L1800\*H40cm

P7553

D40/D50/D60/D70cm

righten your me

P1915

D15/D20/D25/D30/D40/D50/D60/D80cm

www.tracklinearlight.com