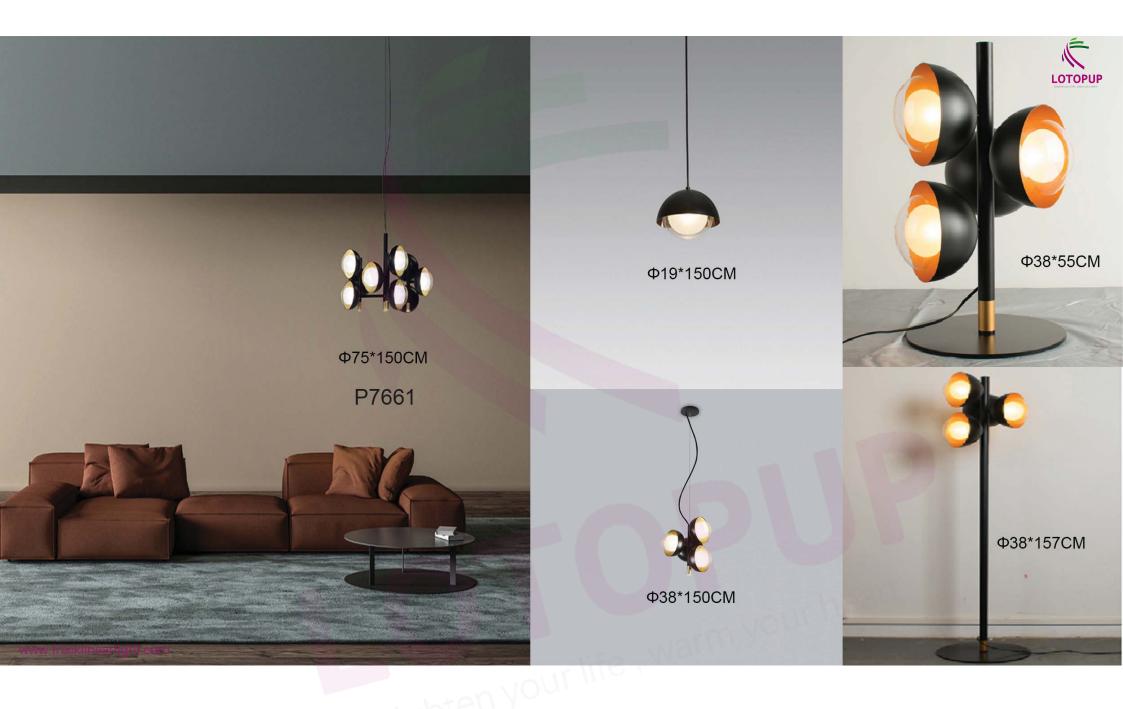

### P7001

L300\*H130cm L590\*H130cm L990\*H130cm L1180\*H130cm L1980\*H130cm L1760\*H130cm L1800\*H40cm

P7553

D40/D50/D60/D70cm

righten your me

P1915

D15/D20/D25/D30/D40/D50/D60/D80cm

www.tracklinearlight.com