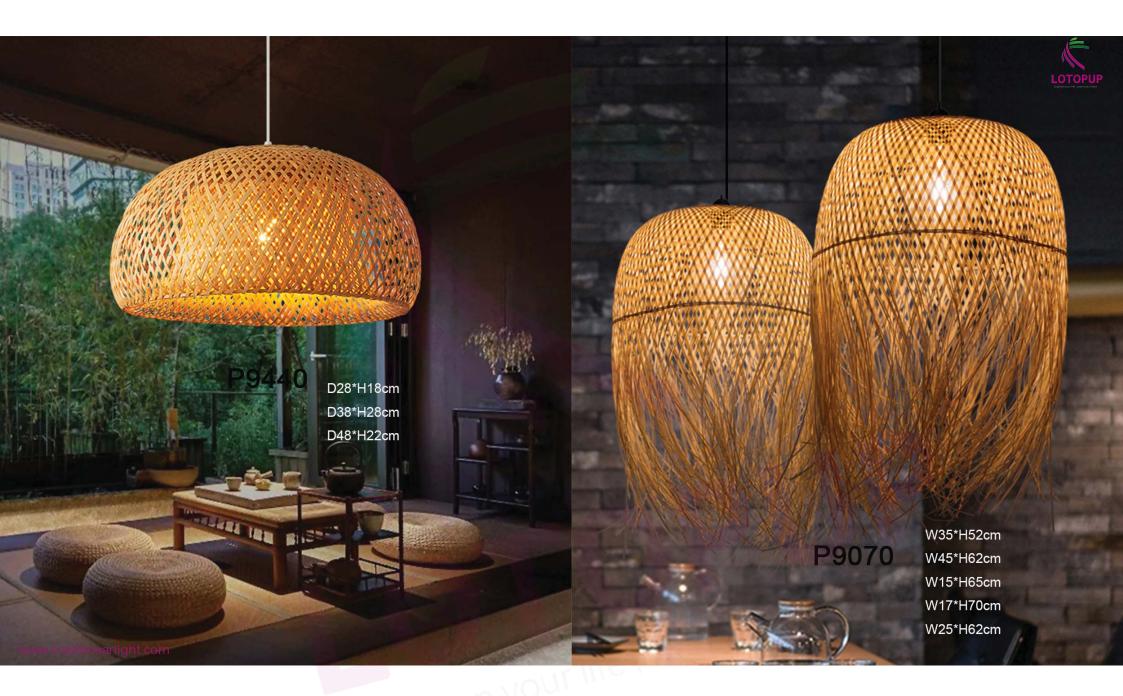

### P7001

L300\*H130cm L590\*H130cm L990\*H130cm L1180\*H130cm L1980\*H130cm L1760\*H130cm L1800\*H40cm

P7553

D40/D50/D60/D70cm

righten your me

P1915

D15/D20/D25/D30/D40/D50/D60/D80cm

www.tracklinearlight.com