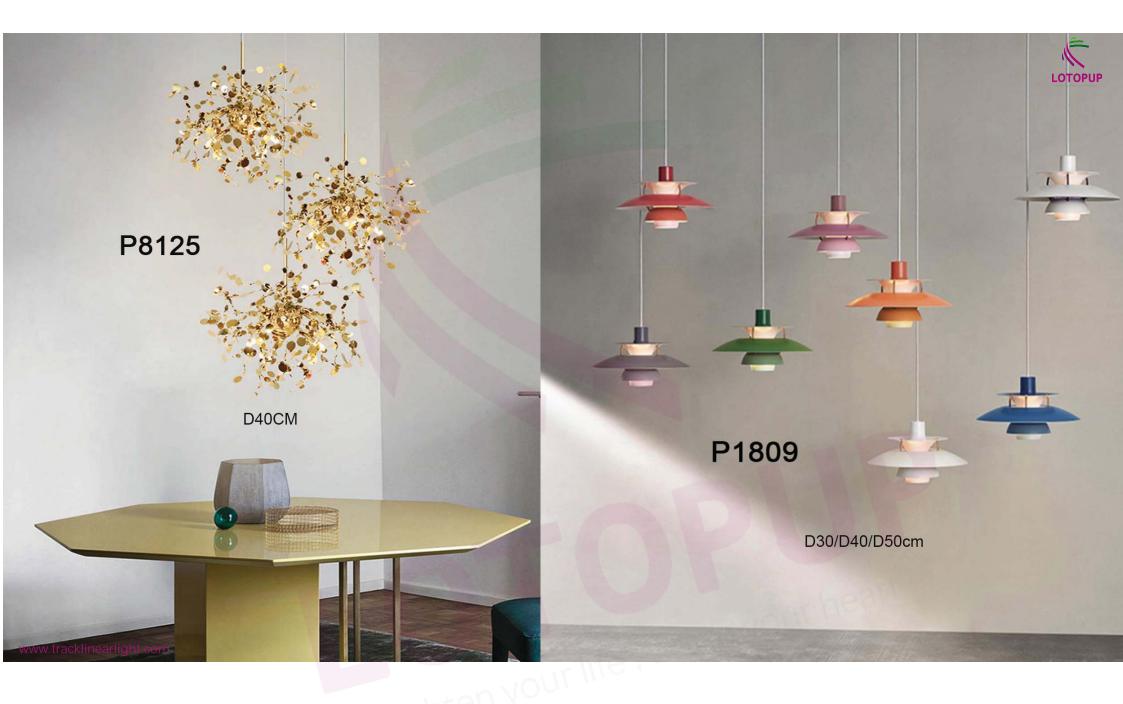

### P7001

L300\*H130cm L590\*H130cm L990\*H130cm L1180\*H130cm L1980\*H130cm L1760\*H130cm L1800\*H40cm

P7553

D40/D50/D60/D70cm

righten your me

P1915

D15/D20/D25/D30/D40/D50/D60/D80cm

www.tracklinearlight.com