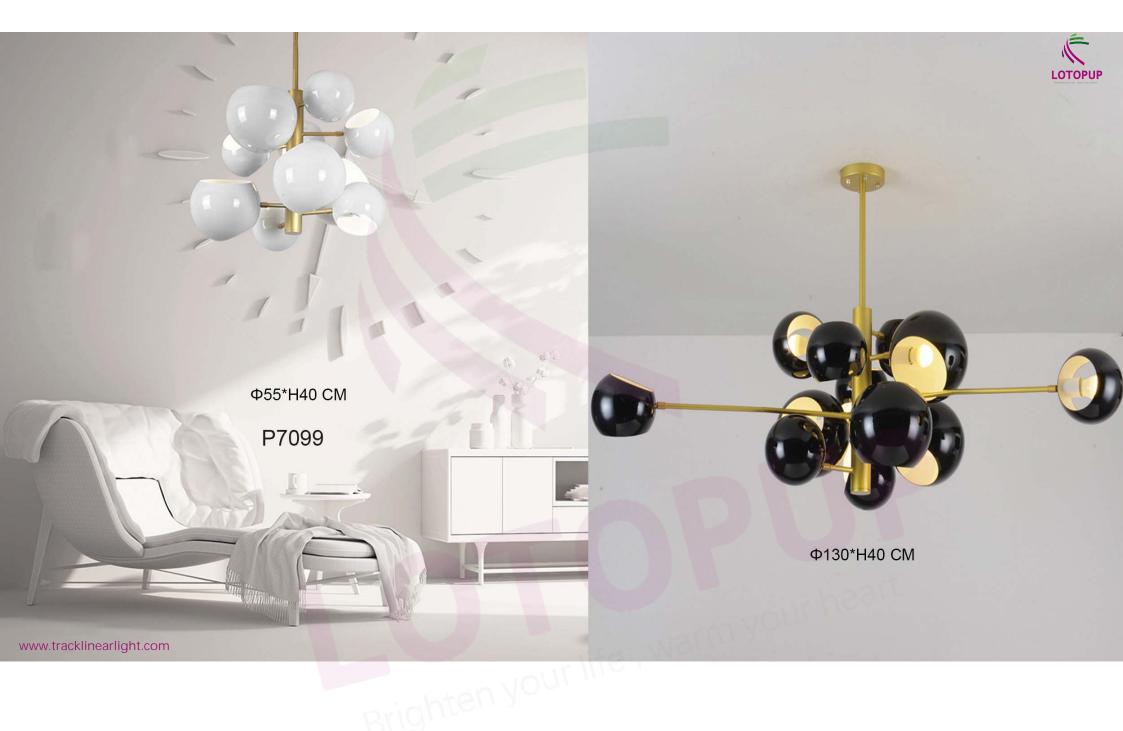

### P7001

L300\*H130cm L590\*H130cm L990\*H130cm L1180\*H130cm L1980\*H130cm L1760\*H130cm L1800\*H40cm

P7553

D40/D50/D60/D70cm

righten your me

P1915

D15/D20/D25/D30/D40/D50/D60/D80cm

www.tracklinearlight.com