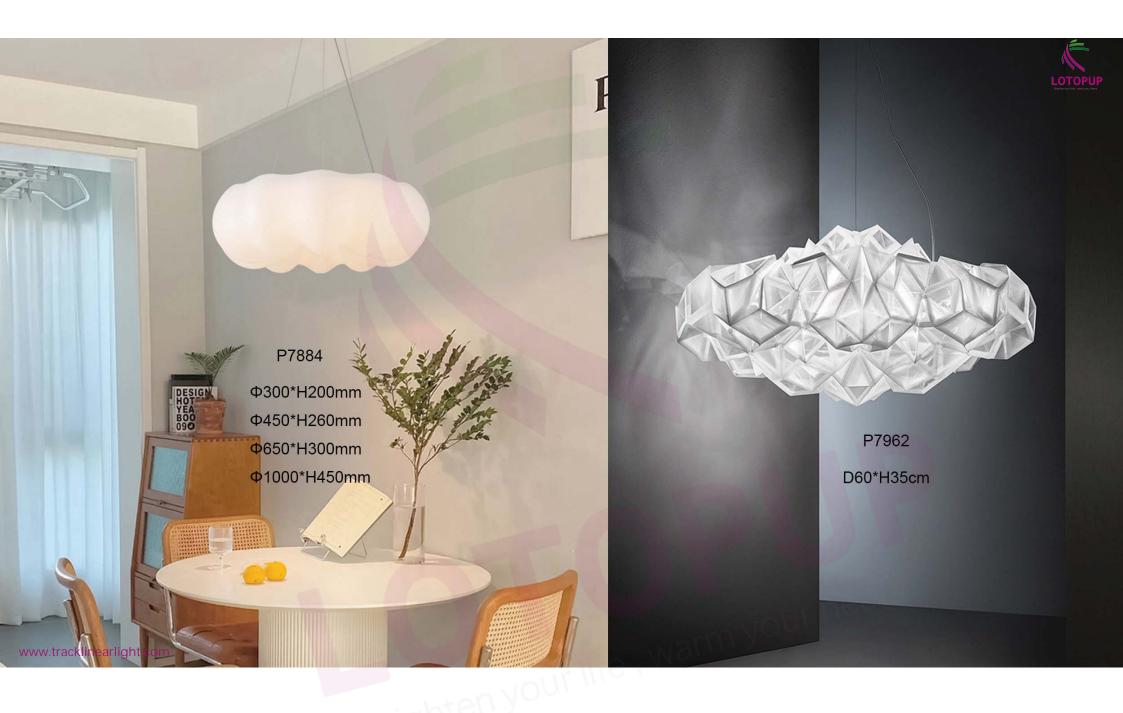

### P7001

L300\*H130cm L590\*H130cm L990\*H130cm L1180\*H130cm L1980\*H130cm L1760\*H130cm L1800\*H40cm

P7553

D40/D50/D60/D70cm

righten your me

P1915

D15/D20/D25/D30/D40/D50/D60/D80cm

www.tracklinearlight.com