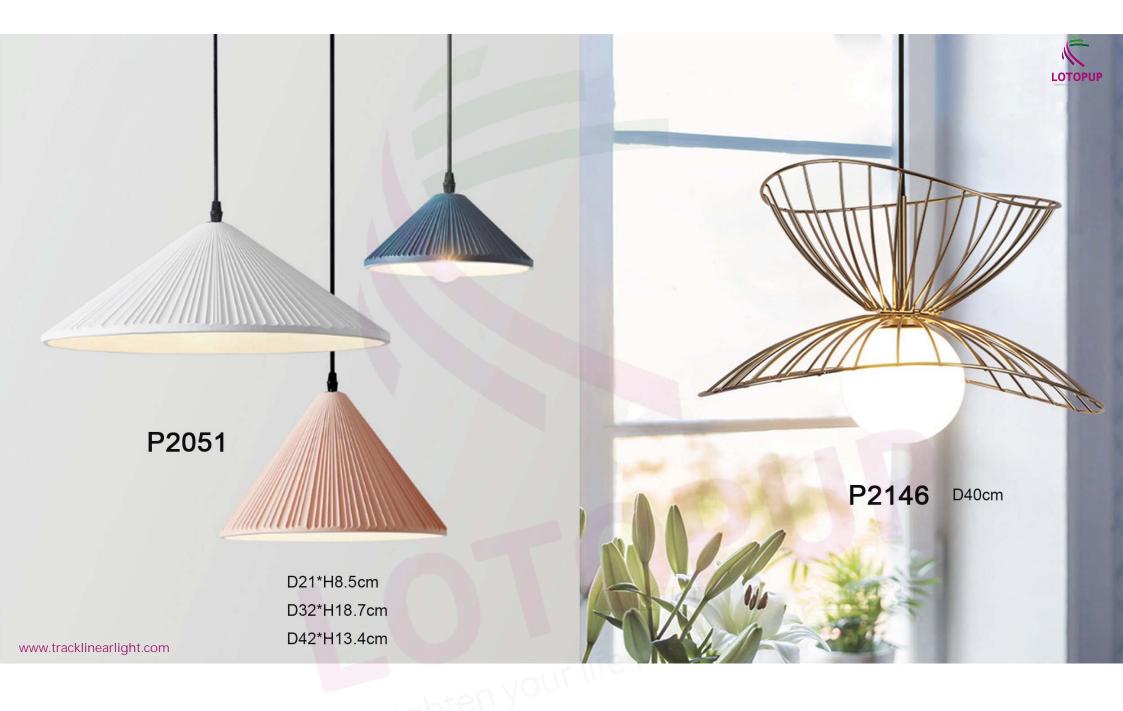

### P7001

L300\*H130cm L590\*H130cm L990\*H130cm L1180\*H130cm L1980\*H130cm L1760\*H130cm L1800\*H40cm

P7553

D40/D50/D60/D70cm

righten your me

P1915

D15/D20/D25/D30/D40/D50/D60/D80cm

www.tracklinearlight.com