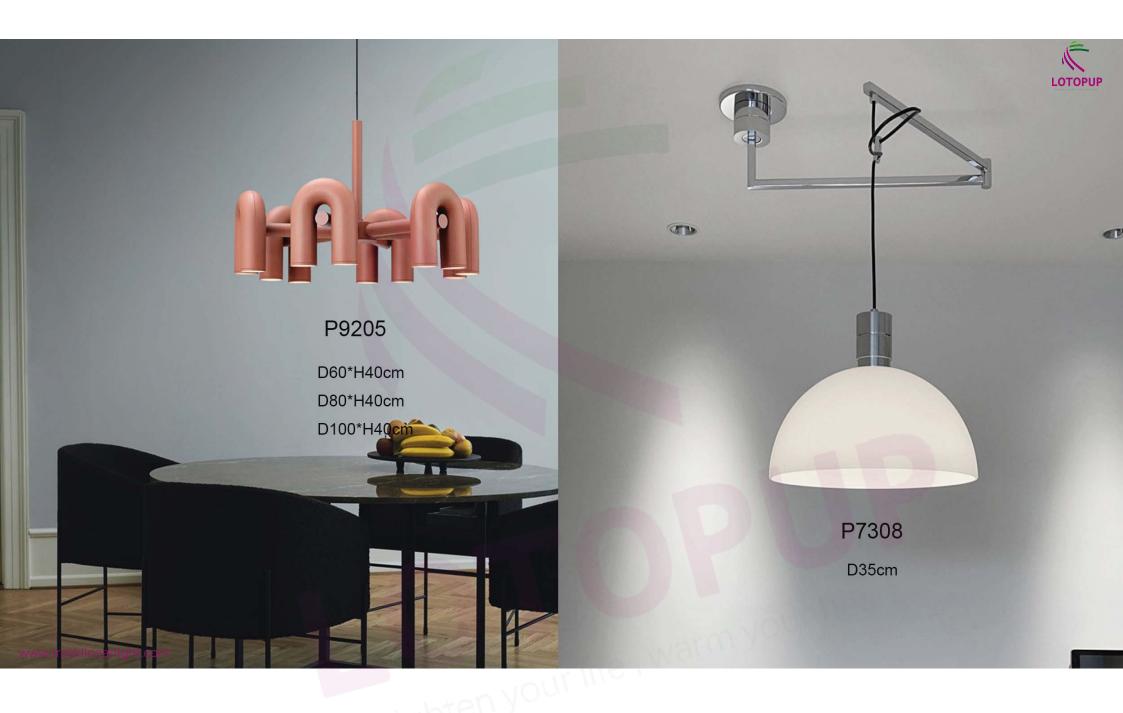

### P7001

L300\*H130cm L590\*H130cm L990\*H130cm L1180\*H130cm L1980\*H130cm L1760\*H130cm L1800\*H40cm

P7553

D40/D50/D60/D70cm

righten your me

P1915

D15/D20/D25/D30/D40/D50/D60/D80cm

www.tracklinearlight.com