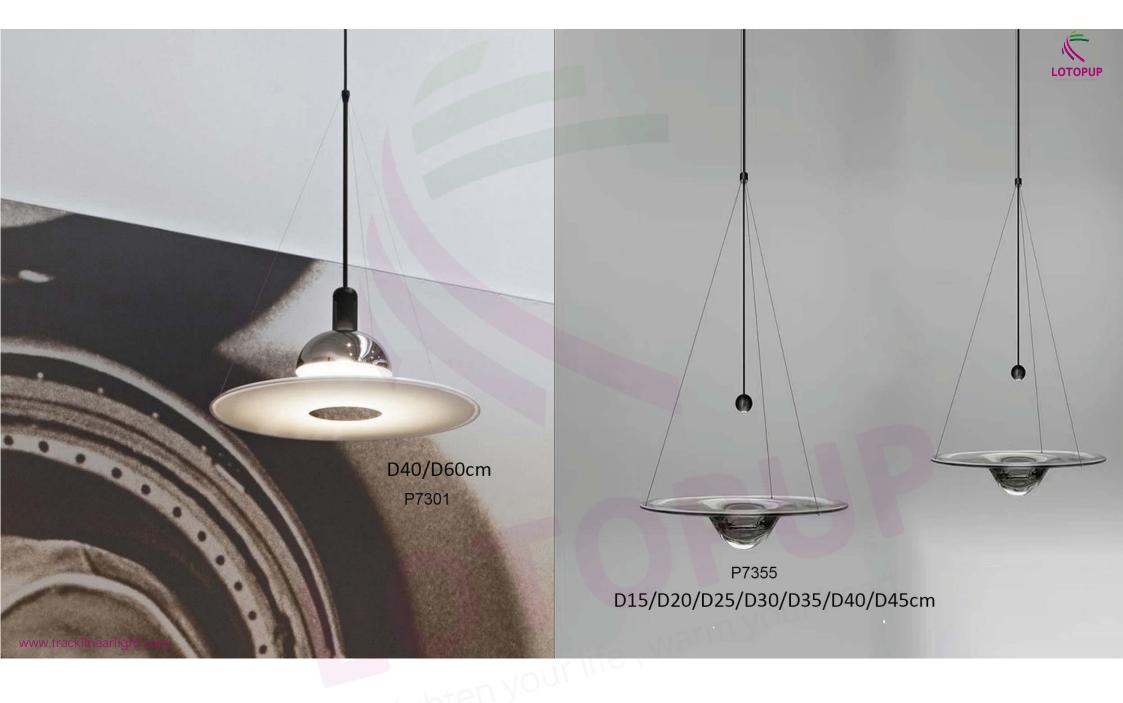

### P7001

L300\*H130cm L590\*H130cm L990\*H130cm L1180\*H130cm L1980\*H130cm L1760\*H130cm L1800\*H40cm

P7553

D40/D50/D60/D70cm

righten your me

P1915

D15/D20/D25/D30/D40/D50/D60/D80cm

www.tracklinearlight.com