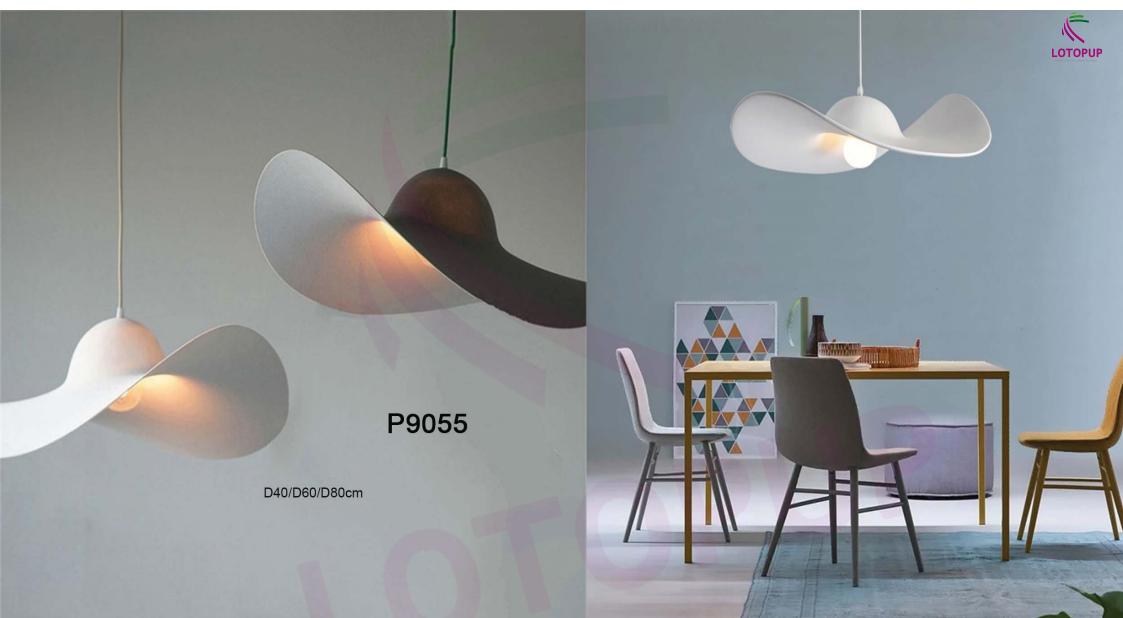

### P7001

L300\*H130cm L590\*H130cm L990\*H130cm L1180\*H130cm L1980\*H130cm L1760\*H130cm L1800\*H40cm

P7553

D40/D50/D60/D70cm

righten your me

P1915

D15/D20/D25/D30/D40/D50/D60/D80cm

www.tracklinearlight.com