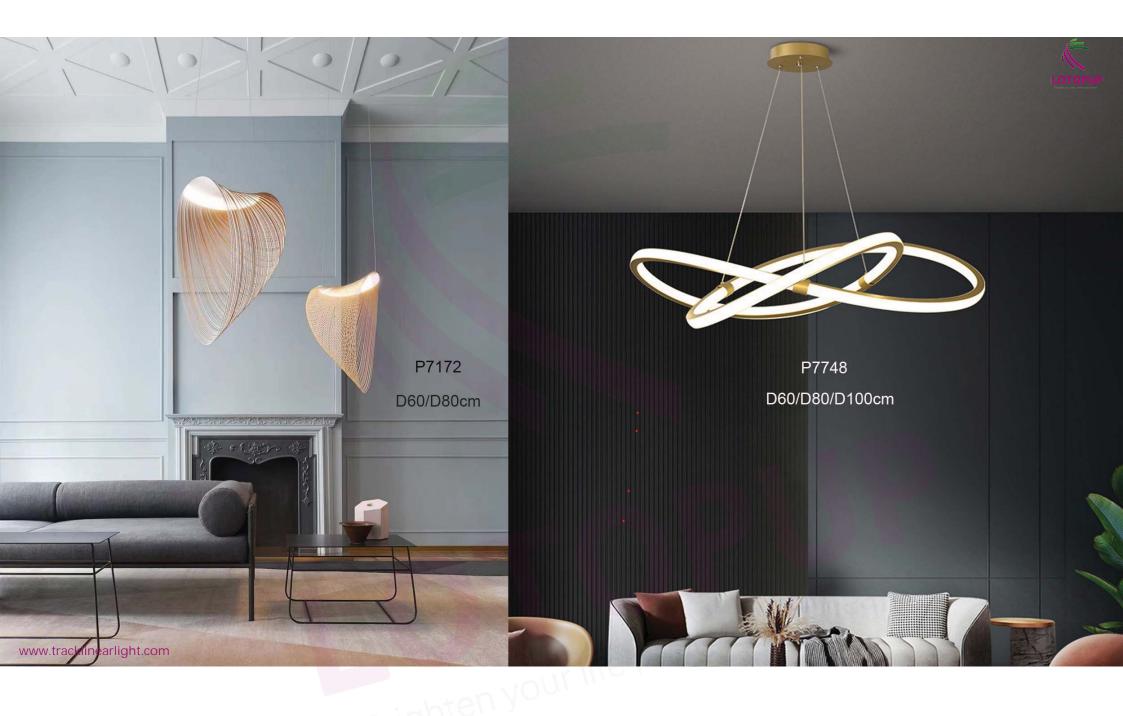

### P7001

L300\*H130cm L590\*H130cm L990\*H130cm L1180\*H130cm L1980\*H130cm L1760\*H130cm L1800\*H40cm

P7553

D40/D50/D60/D70cm

righten your me

P1915

D15/D20/D25/D30/D40/D50/D60/D80cm

www.tracklinearlight.com