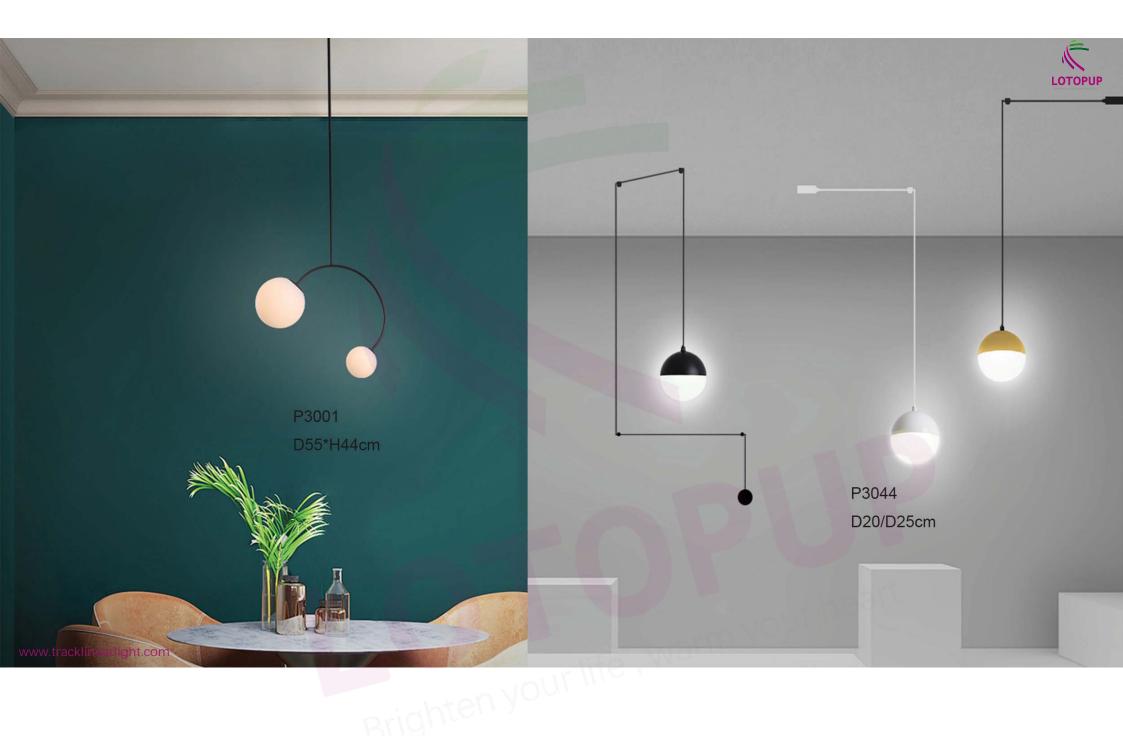

### P7001

L300\*H130cm L590\*H130cm L990\*H130cm L1180\*H130cm L1980\*H130cm L1760\*H130cm L1800\*H40cm

P7553

D40/D50/D60/D70cm

righten your me

P1915

D15/D20/D25/D30/D40/D50/D60/D80cm

www.tracklinearlight.com