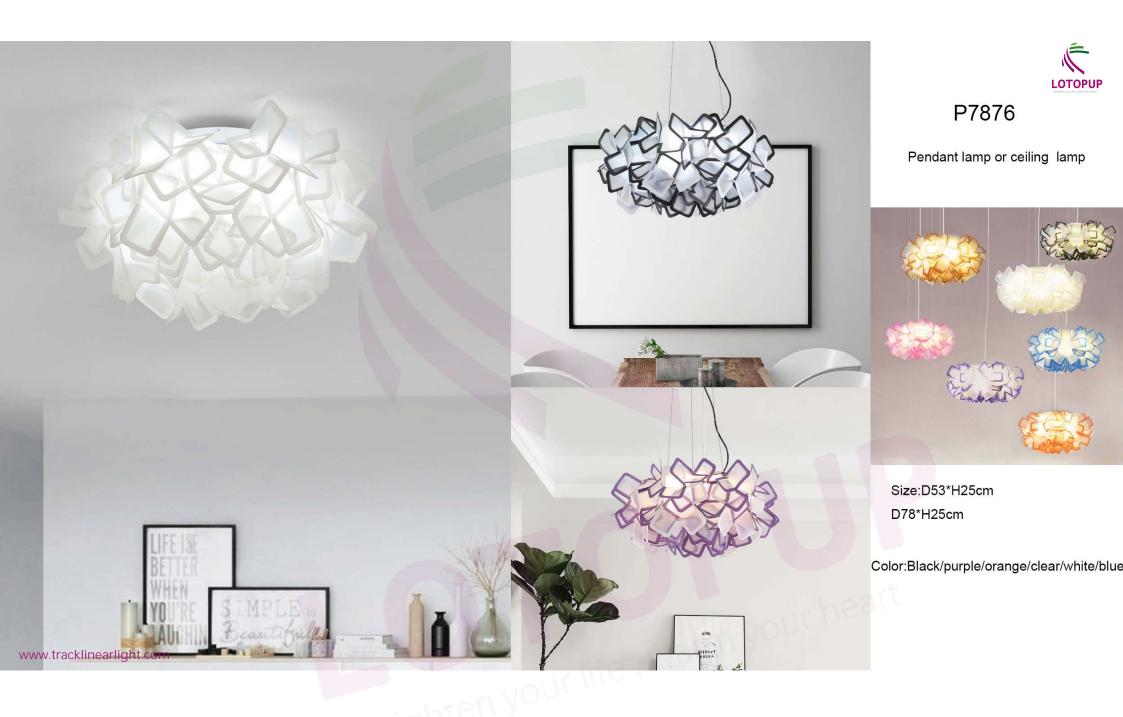

### P7001

L300\*H130cm L590\*H130cm L990\*H130cm L1180\*H130cm L1980\*H130cm L1760\*H130cm L1800\*H40cm

P7553

D40/D50/D60/D70cm

righten your me

P1915

D15/D20/D25/D30/D40/D50/D60/D80cm

www.tracklinearlight.com