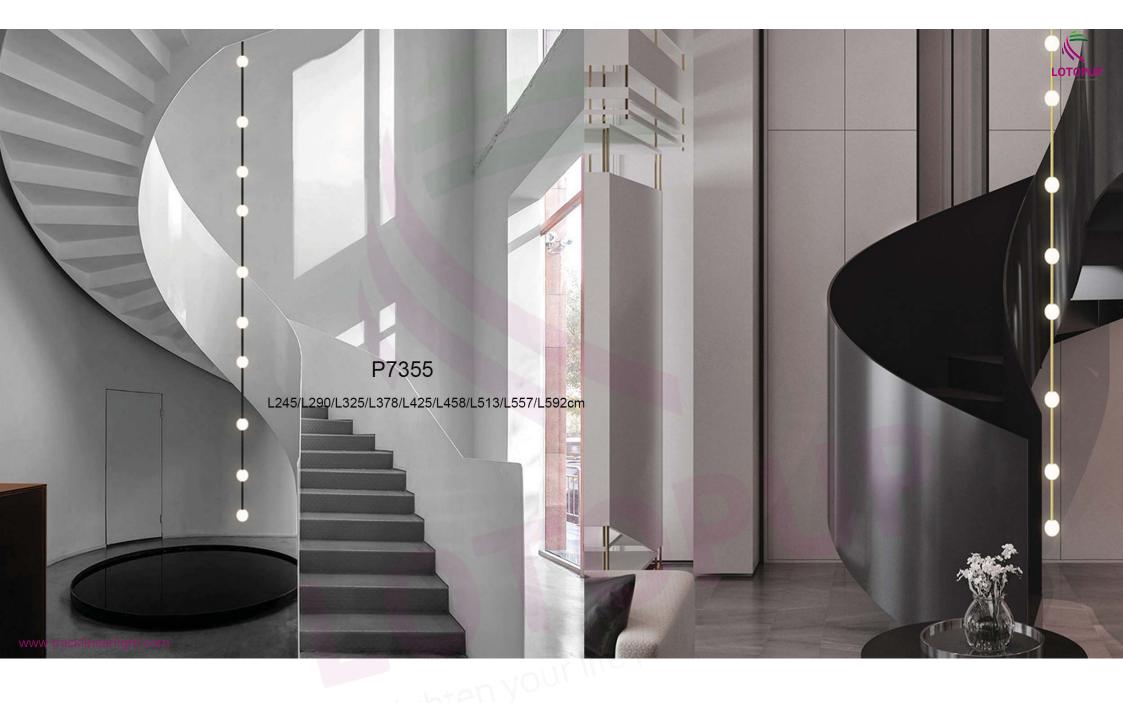

### P7001

L300\*H130cm L590\*H130cm L990\*H130cm L1180\*H130cm L1980\*H130cm L1760\*H130cm L1800\*H40cm

P7553

D40/D50/D60/D70cm

righten your me

P1915

D15/D20/D25/D30/D40/D50/D60/D80cm

www.tracklinearlight.com