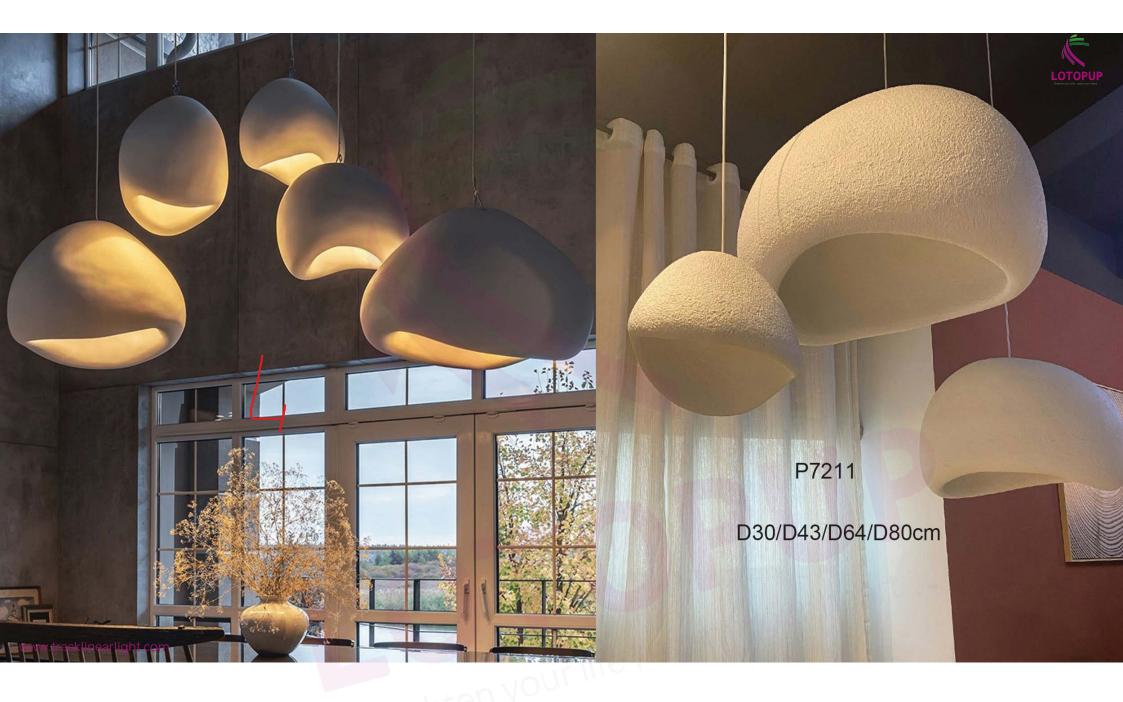

### P7001

L300\*H130cm L590\*H130cm L990\*H130cm L1180\*H130cm L1980\*H130cm L1760\*H130cm L1800\*H40cm

P7553

D40/D50/D60/D70cm

righten your me

P1915

D15/D20/D25/D30/D40/D50/D60/D80cm

www.tracklinearlight.com