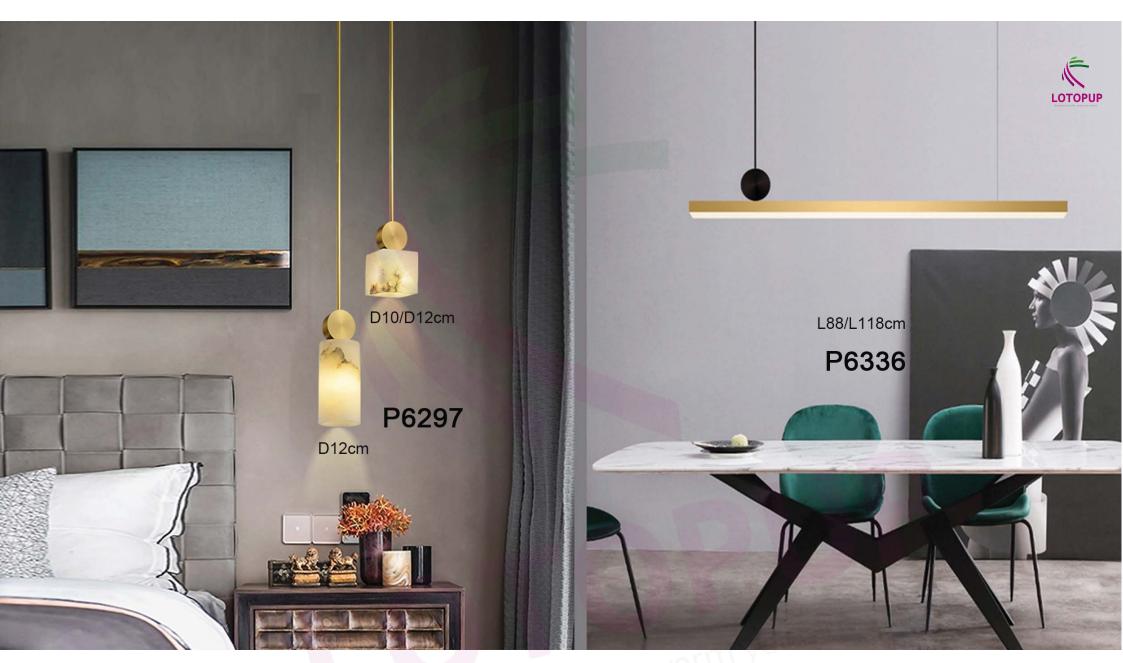

### P7001

L300\*H130cm L590\*H130cm L990\*H130cm L1180\*H130cm L1980\*H130cm L1760\*H130cm L1800\*H40cm

P7553

D40/D50/D60/D70cm

righten your me

P1915

D15/D20/D25/D30/D40/D50/D60/D80cm

www.tracklinearlight.com