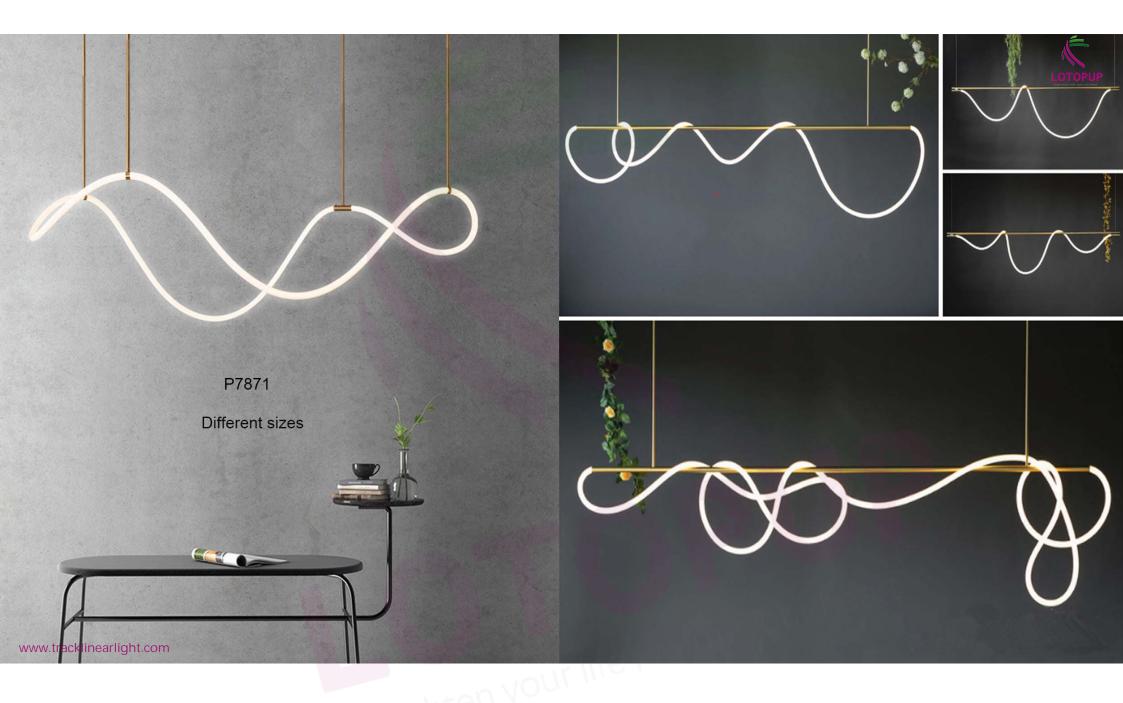

### P7001

L300\*H130cm L590\*H130cm L990\*H130cm L1180\*H130cm L1980\*H130cm L1760\*H130cm L1800\*H40cm

P7553

D40/D50/D60/D70cm

righten your me

P1915

D15/D20/D25/D30/D40/D50/D60/D80cm

www.tracklinearlight.com