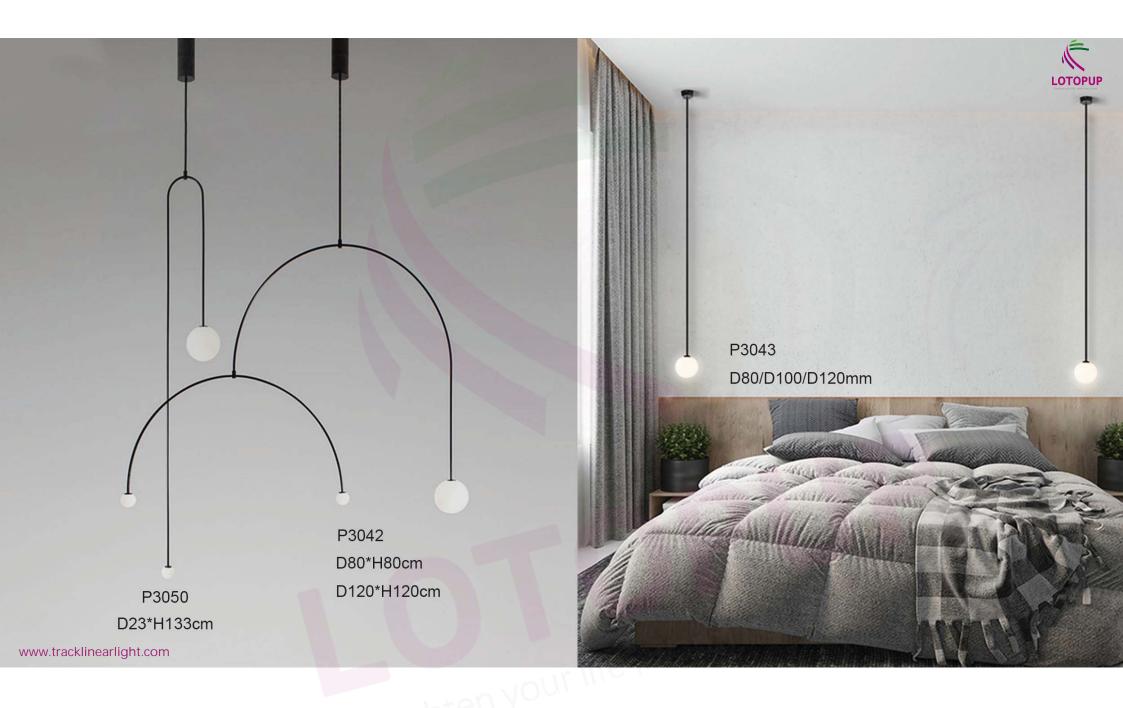

### P7001

L300\*H130cm L590\*H130cm L990\*H130cm L1180\*H130cm L1980\*H130cm L1760\*H130cm L1800\*H40cm

P7553

D40/D50/D60/D70cm

righten your me

P1915

D15/D20/D25/D30/D40/D50/D60/D80cm

www.tracklinearlight.com