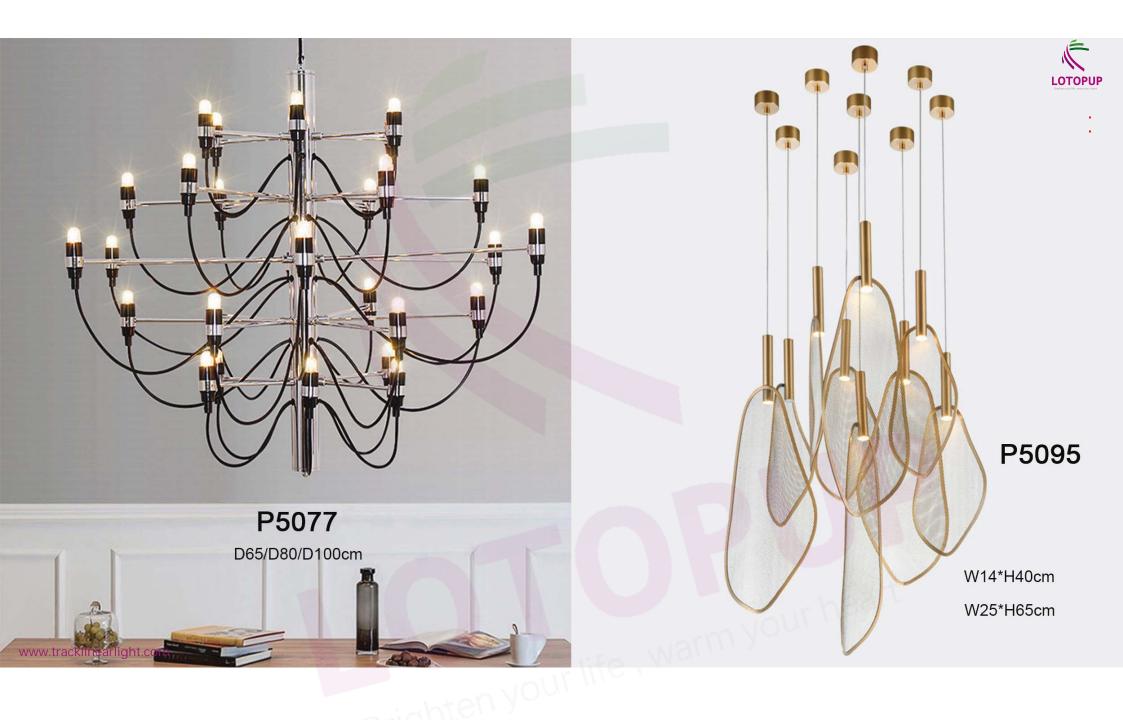

### P7001

L300\*H130cm L590\*H130cm L990\*H130cm L1180\*H130cm L1980\*H130cm L1760\*H130cm L1800\*H40cm

P7553

D40/D50/D60/D70cm

righten your me

P1915

D15/D20/D25/D30/D40/D50/D60/D80cm

www.tracklinearlight.com