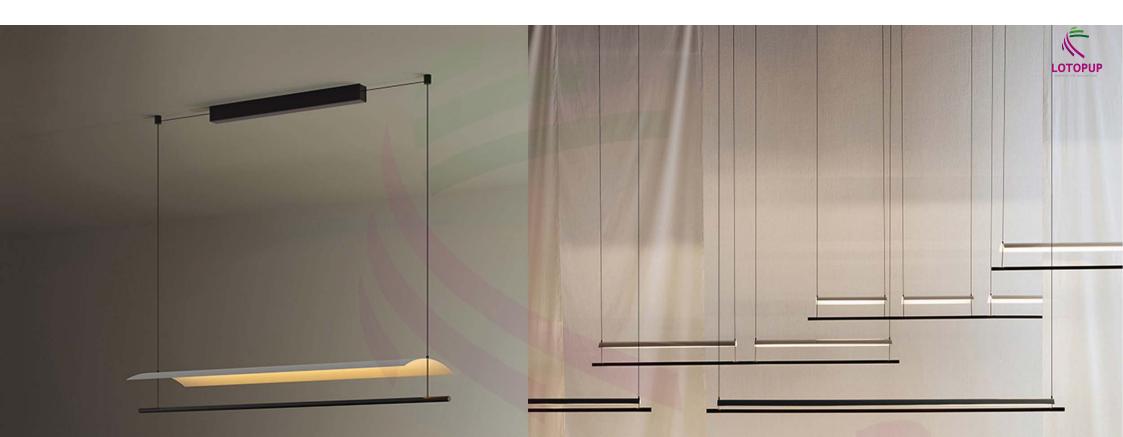

### P7001

L300\*H130cm L590\*H130cm L990\*H130cm L1180\*H130cm L1980\*H130cm L1760\*H130cm L1800\*H40cm

P7553

D40/D50/D60/D70cm

righten your me

P1915

D15/D20/D25/D30/D40/D50/D60/D80cm

www.tracklinearlight.com