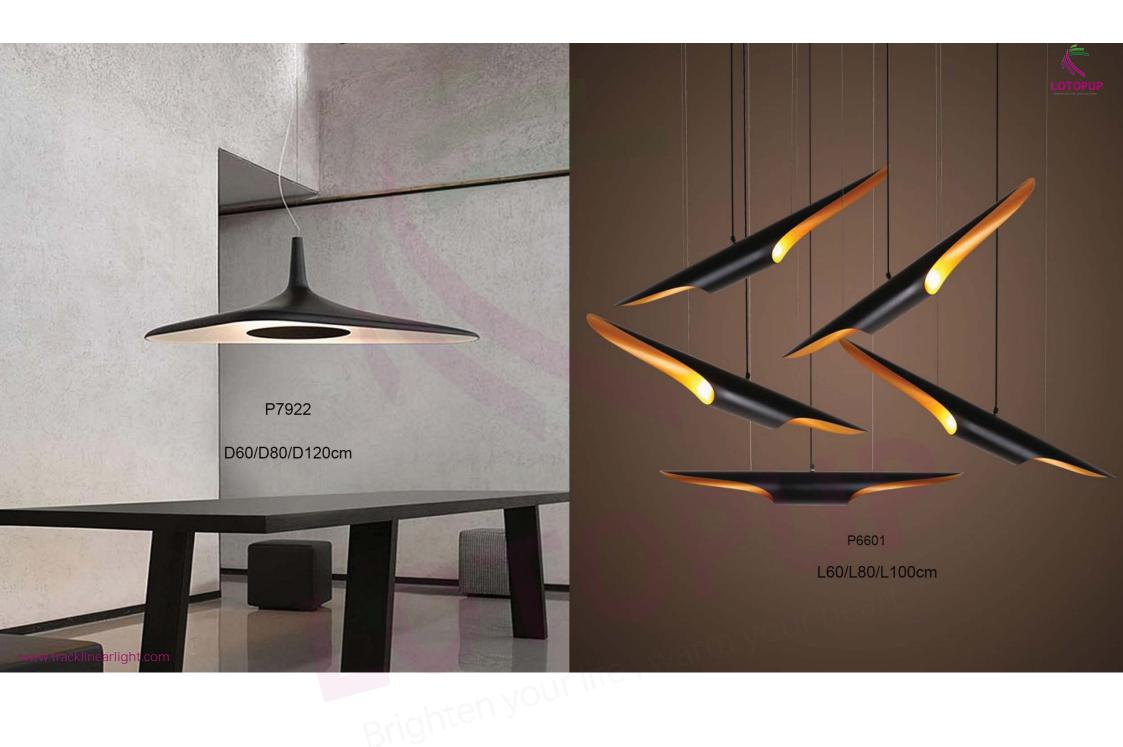

### P7001

L300\*H130cm L590\*H130cm L990\*H130cm L1180\*H130cm L1980\*H130cm L1760\*H130cm L1800\*H40cm

P7553

D40/D50/D60/D70cm

righten your me

P1915

D15/D20/D25/D30/D40/D50/D60/D80cm

www.tracklinearlight.com