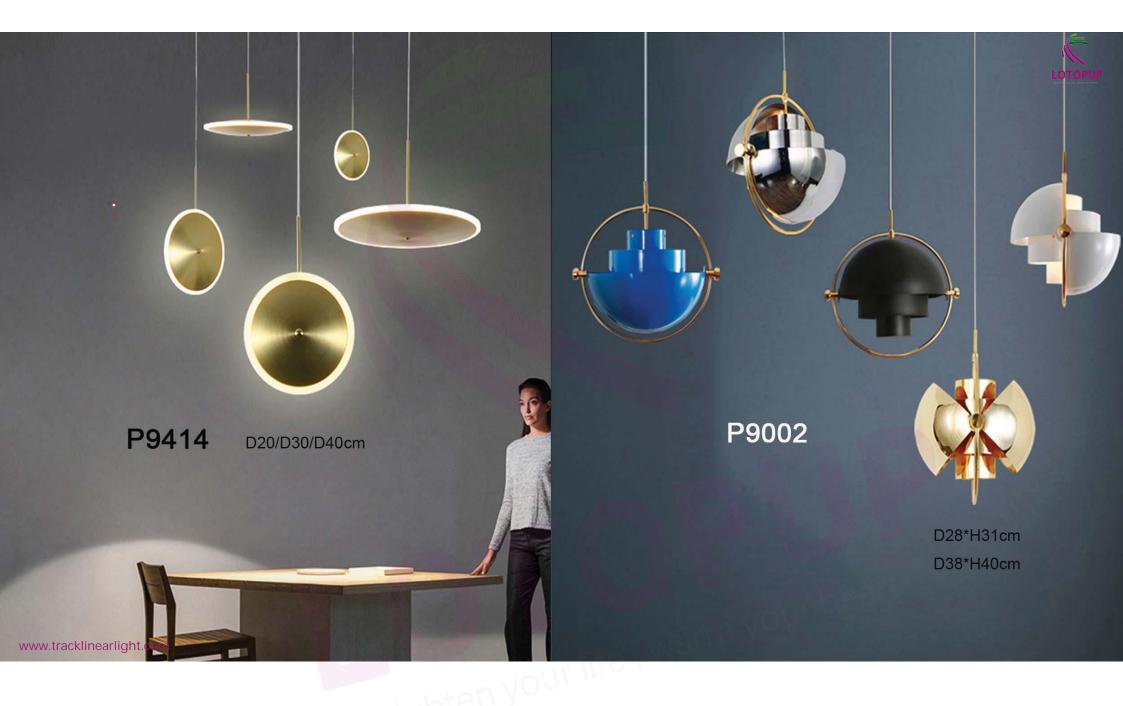

### P7001

L300\*H130cm L590\*H130cm L990\*H130cm L1180\*H130cm L1980\*H130cm L1760\*H130cm L1800\*H40cm

P7553

D40/D50/D60/D70cm

righten your me

P1915

D15/D20/D25/D30/D40/D50/D60/D80cm

www.tracklinearlight.com