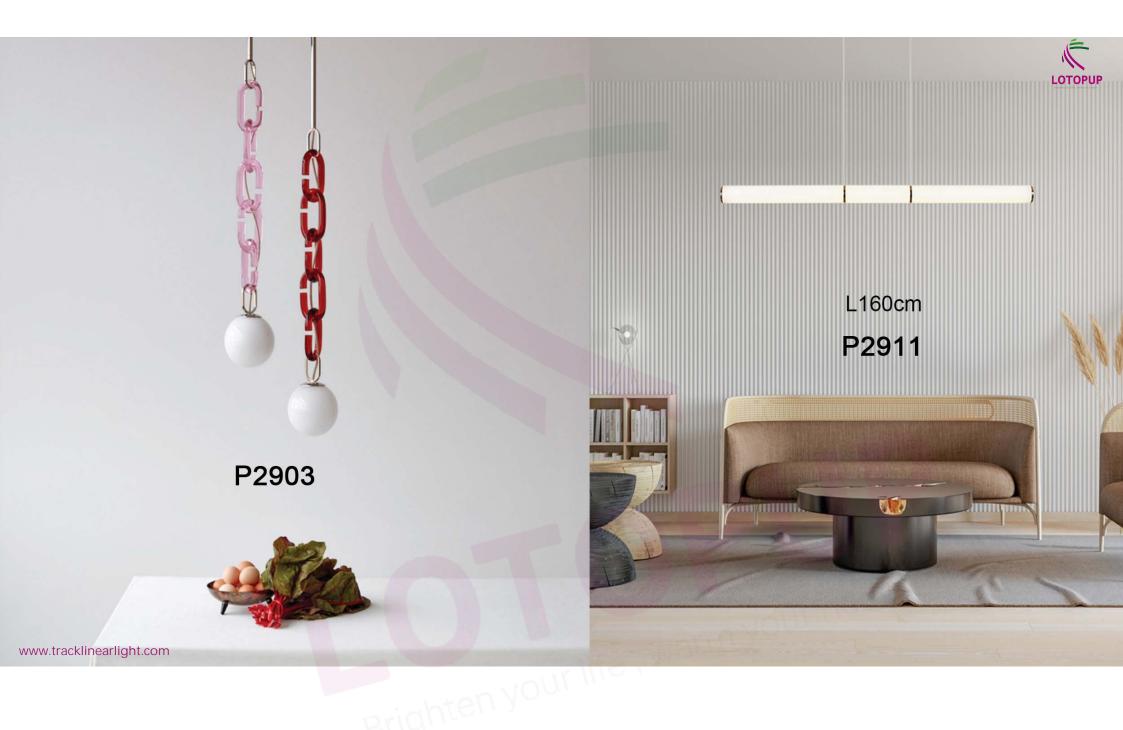

### P7001

L300\*H130cm L590\*H130cm L990\*H130cm L1180\*H130cm L1980\*H130cm L1760\*H130cm L1800\*H40cm

P7553

D40/D50/D60/D70cm

righten your me

P1915

D15/D20/D25/D30/D40/D50/D60/D80cm

www.tracklinearlight.com