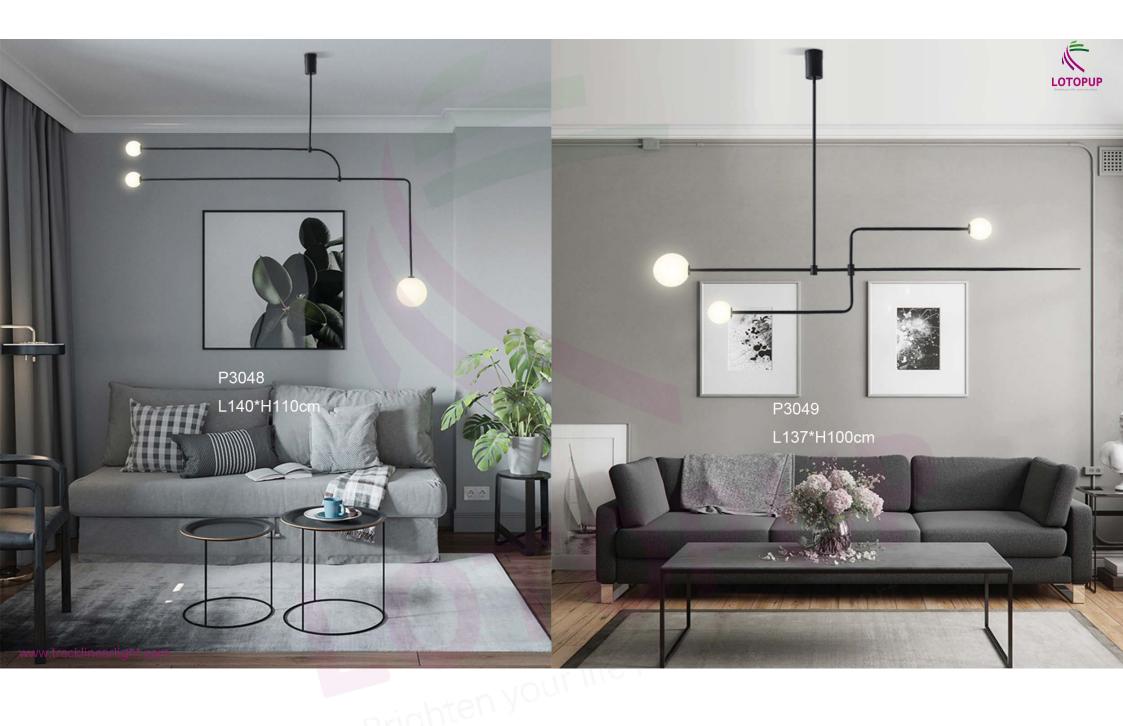

### P7001

L300\*H130cm L590\*H130cm L990\*H130cm L1180\*H130cm L1980\*H130cm L1760\*H130cm L1800\*H40cm

P7553

D40/D50/D60/D70cm

righten your me

P1915

D15/D20/D25/D30/D40/D50/D60/D80cm

www.tracklinearlight.com