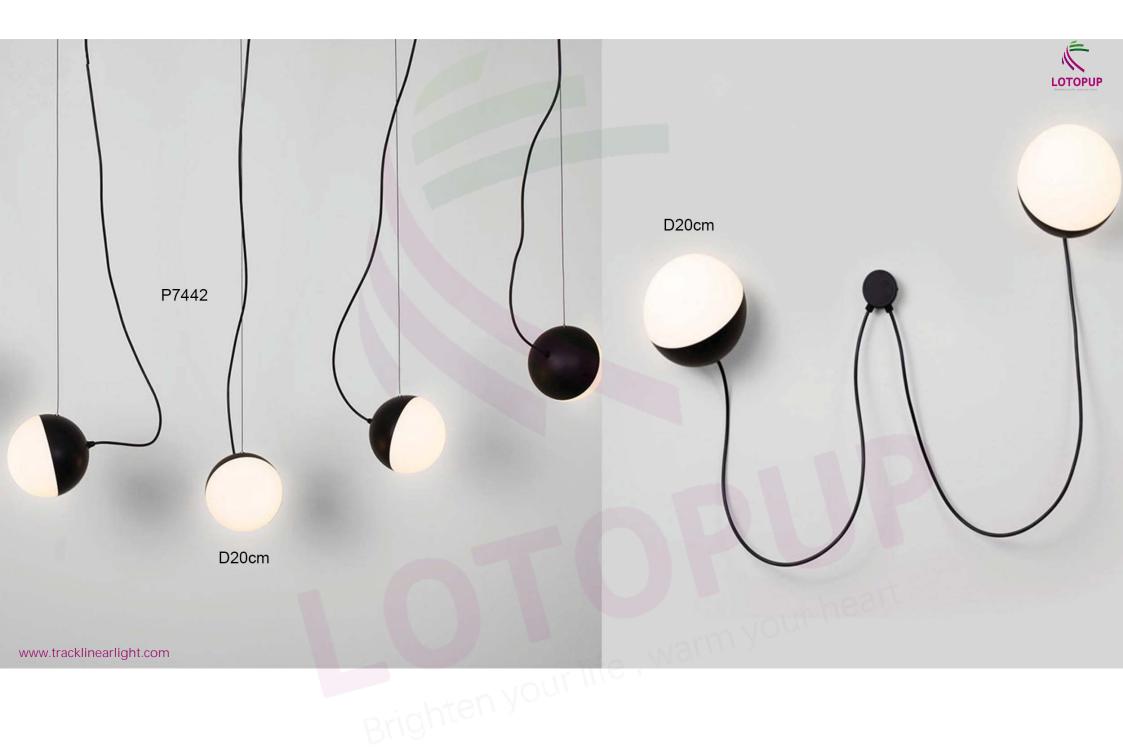

### P7001

L300\*H130cm L590\*H130cm L990\*H130cm L1180\*H130cm L1980\*H130cm L1760\*H130cm L1800\*H40cm

P7553

D40/D50/D60/D70cm

righten your me

P1915

D15/D20/D25/D30/D40/D50/D60/D80cm

www.tracklinearlight.com