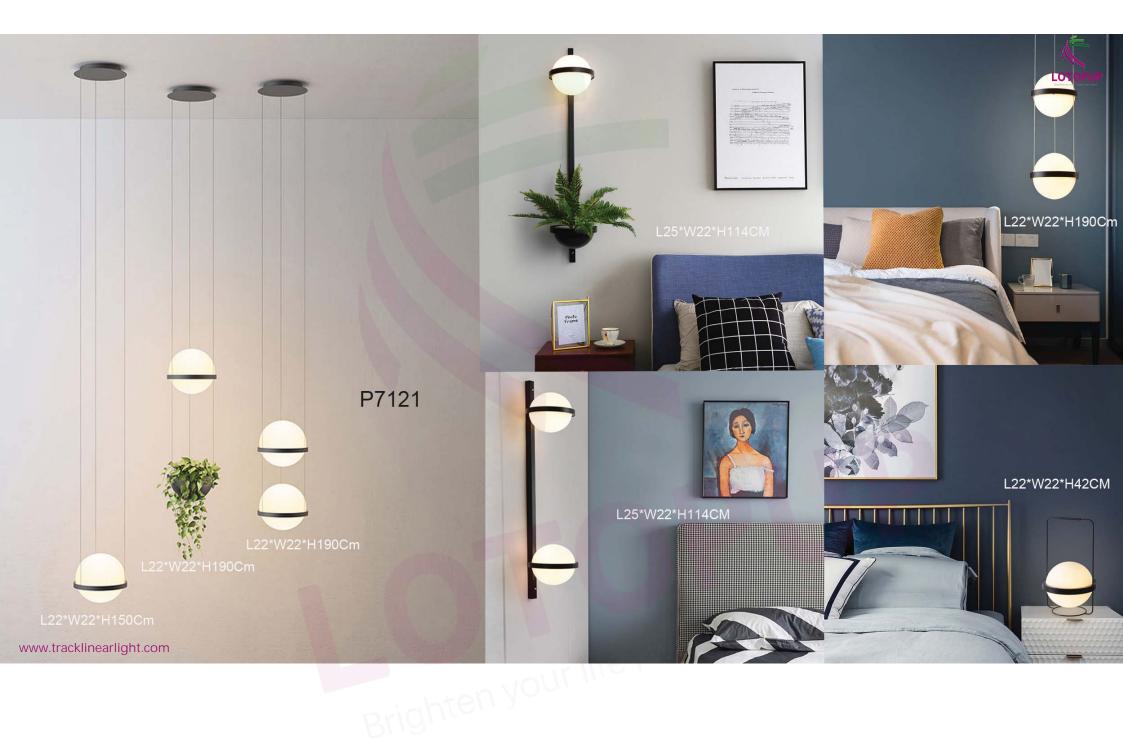

### P7001

L300\*H130cm L590\*H130cm L990\*H130cm L1180\*H130cm L1980\*H130cm L1760\*H130cm L1800\*H40cm

P7553

D40/D50/D60/D70cm

righten your me

P1915

D15/D20/D25/D30/D40/D50/D60/D80cm

www.tracklinearlight.com