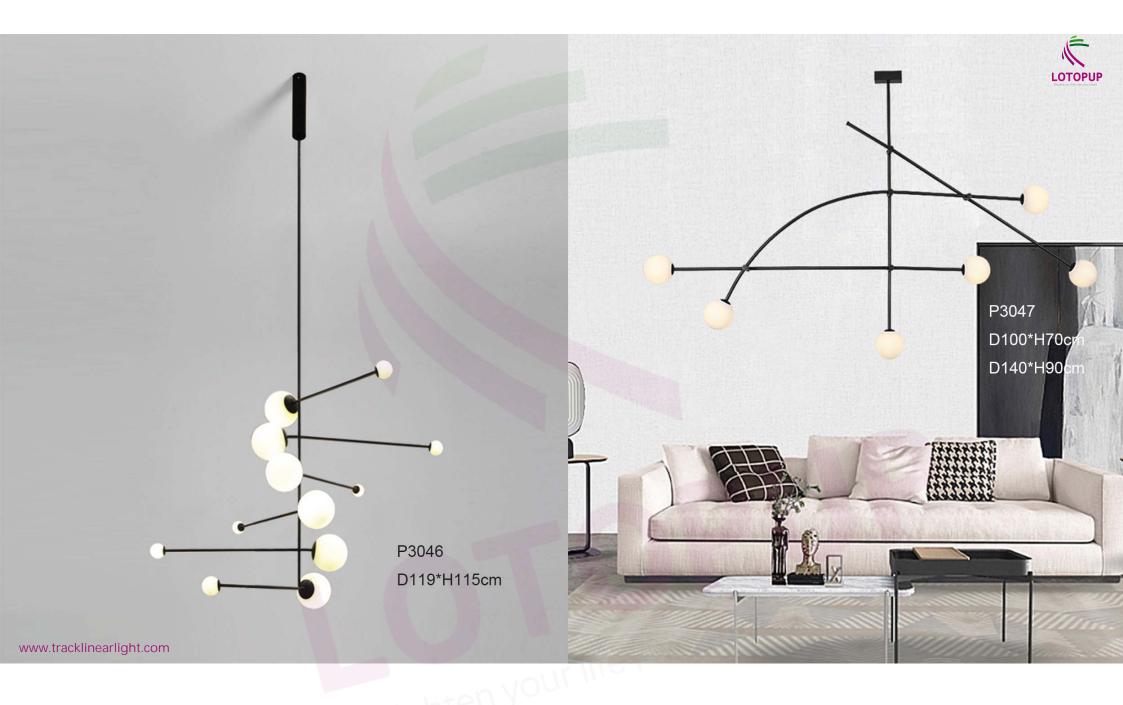

### P7001

L300\*H130cm L590\*H130cm L990\*H130cm L1180\*H130cm L1980\*H130cm L1760\*H130cm L1800\*H40cm

P7553

D40/D50/D60/D70cm

righten your me

P1915

D15/D20/D25/D30/D40/D50/D60/D80cm

www.tracklinearlight.com