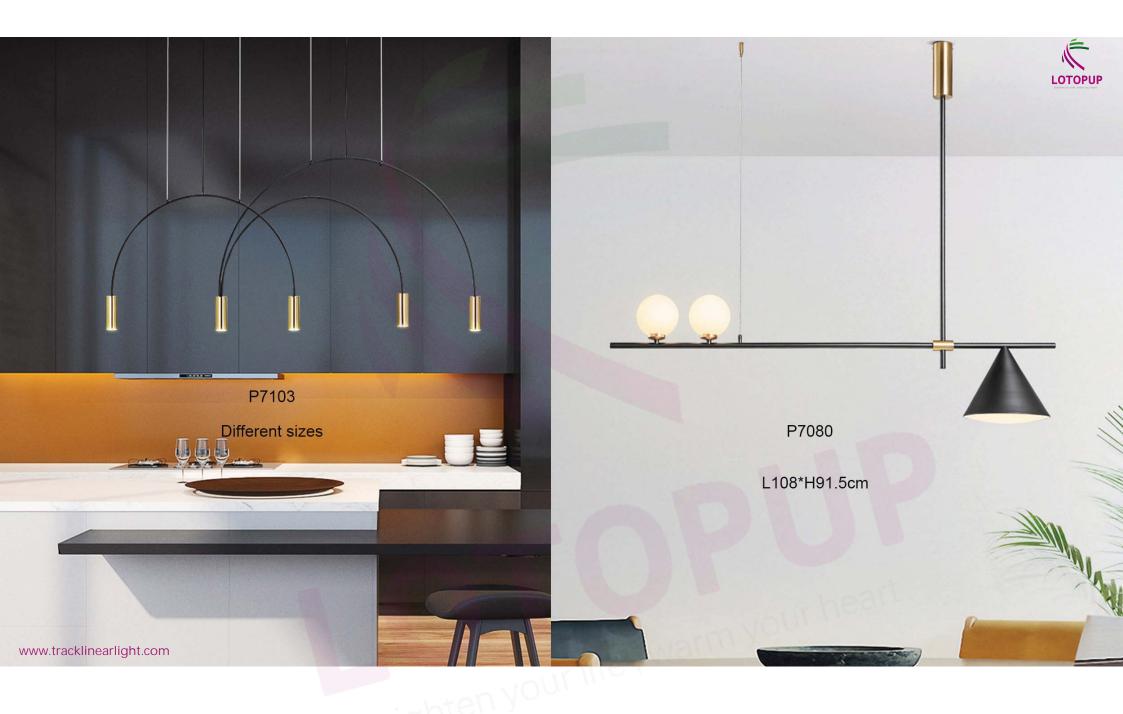

### P7001

L300\*H130cm L590\*H130cm L990\*H130cm L1180\*H130cm L1980\*H130cm L1760\*H130cm L1800\*H40cm

P7553

D40/D50/D60/D70cm

righten your me

P1915

D15/D20/D25/D30/D40/D50/D60/D80cm

www.tracklinearlight.com