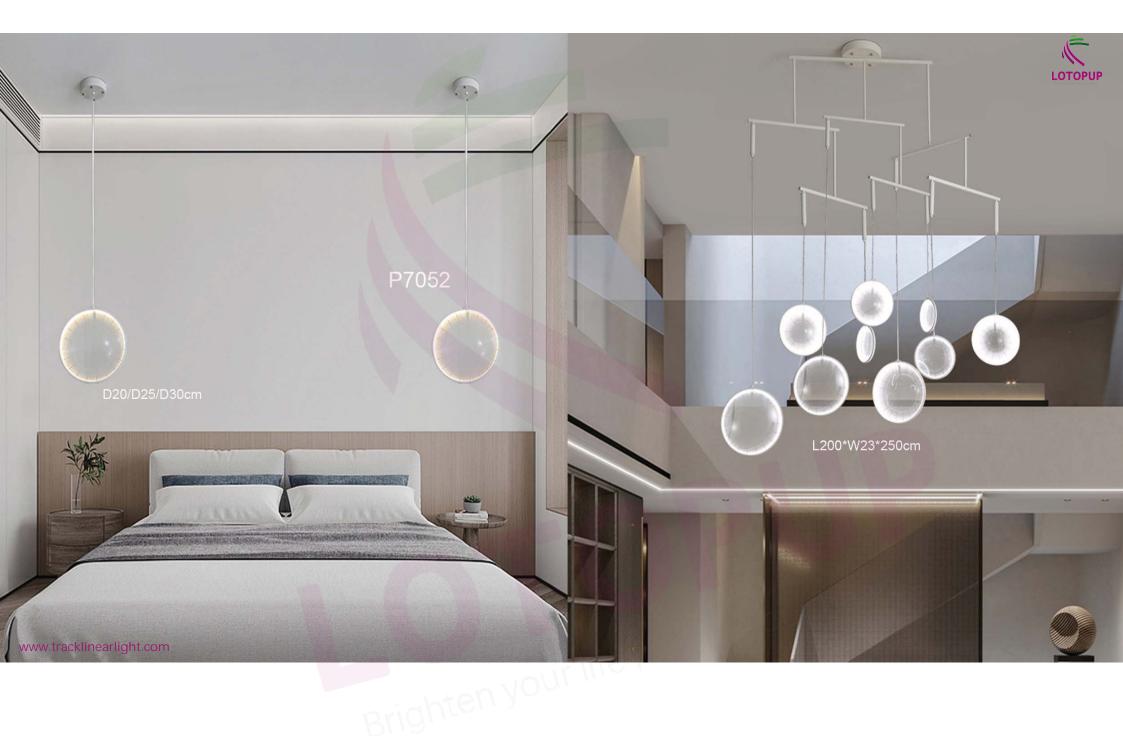

### P7001

L300\*H130cm L590\*H130cm L990\*H130cm L1180\*H130cm L1980\*H130cm L1760\*H130cm L1800\*H40cm

P7553

D40/D50/D60/D70cm

righten your me

P1915

D15/D20/D25/D30/D40/D50/D60/D80cm

www.tracklinearlight.com