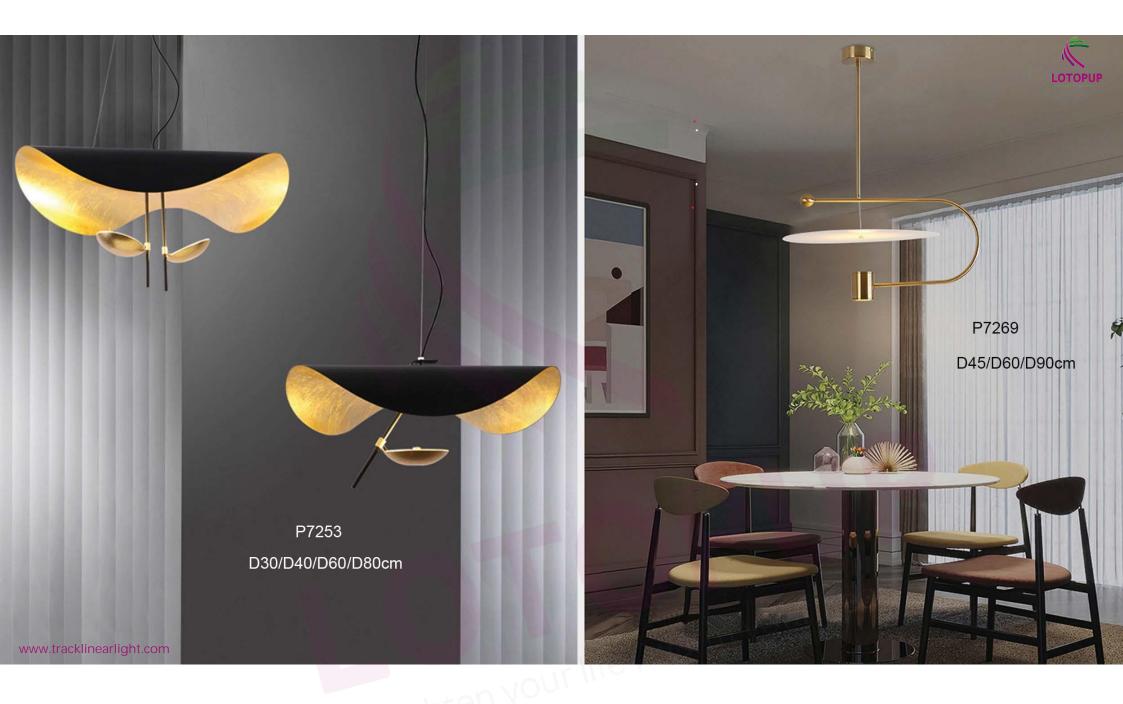

### P7001

L300\*H130cm L590\*H130cm L990\*H130cm L1180\*H130cm L1980\*H130cm L1760\*H130cm L1800\*H40cm

P7553

D40/D50/D60/D70cm

righten your me

P1915

D15/D20/D25/D30/D40/D50/D60/D80cm

www.tracklinearlight.com