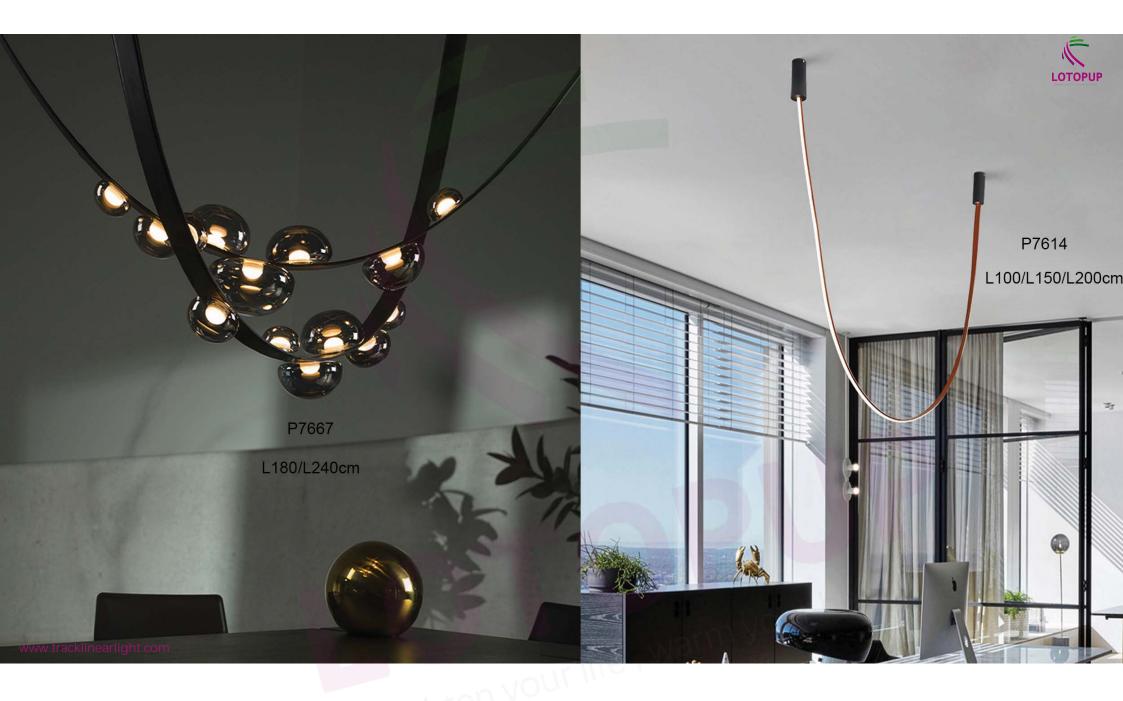

### P7001

L300\*H130cm L590\*H130cm L990\*H130cm L1180\*H130cm L1980\*H130cm L1760\*H130cm L1800\*H40cm

P7553

D40/D50/D60/D70cm

righten your me

P1915

D15/D20/D25/D30/D40/D50/D60/D80cm

www.tracklinearlight.com