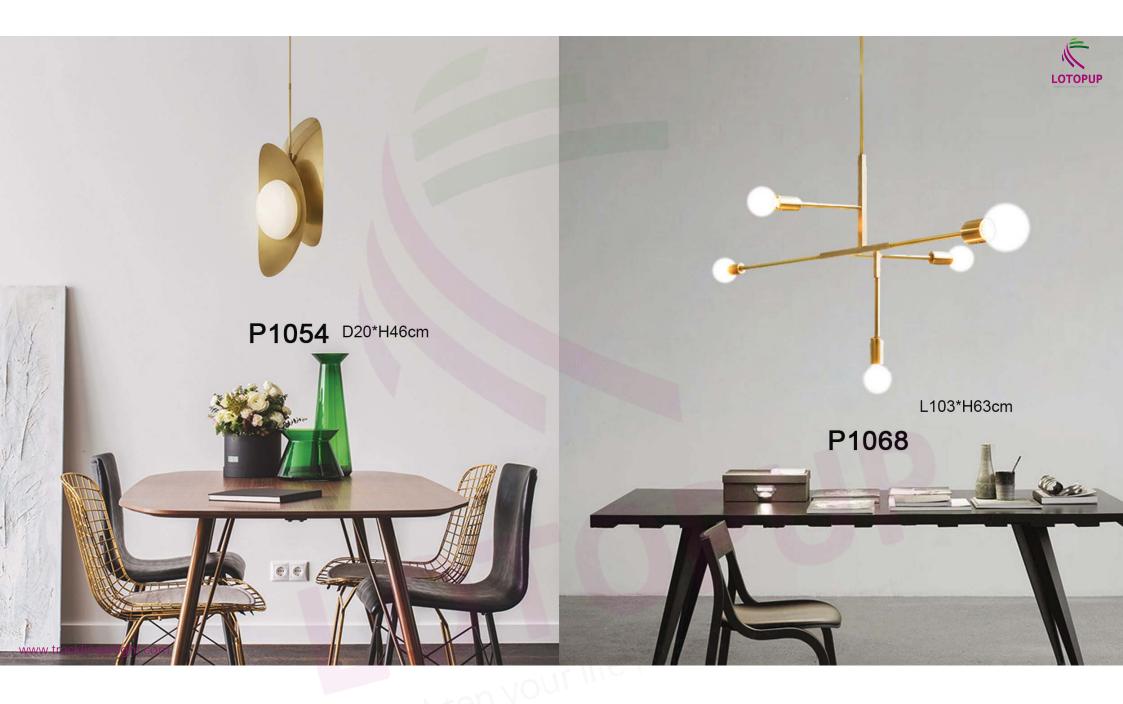

### P7001

L300\*H130cm L590\*H130cm L990\*H130cm L1180\*H130cm L1980\*H130cm L1760\*H130cm L1800\*H40cm

P7553

D40/D50/D60/D70cm

righten your me

P1915

D15/D20/D25/D30/D40/D50/D60/D80cm

www.tracklinearlight.com