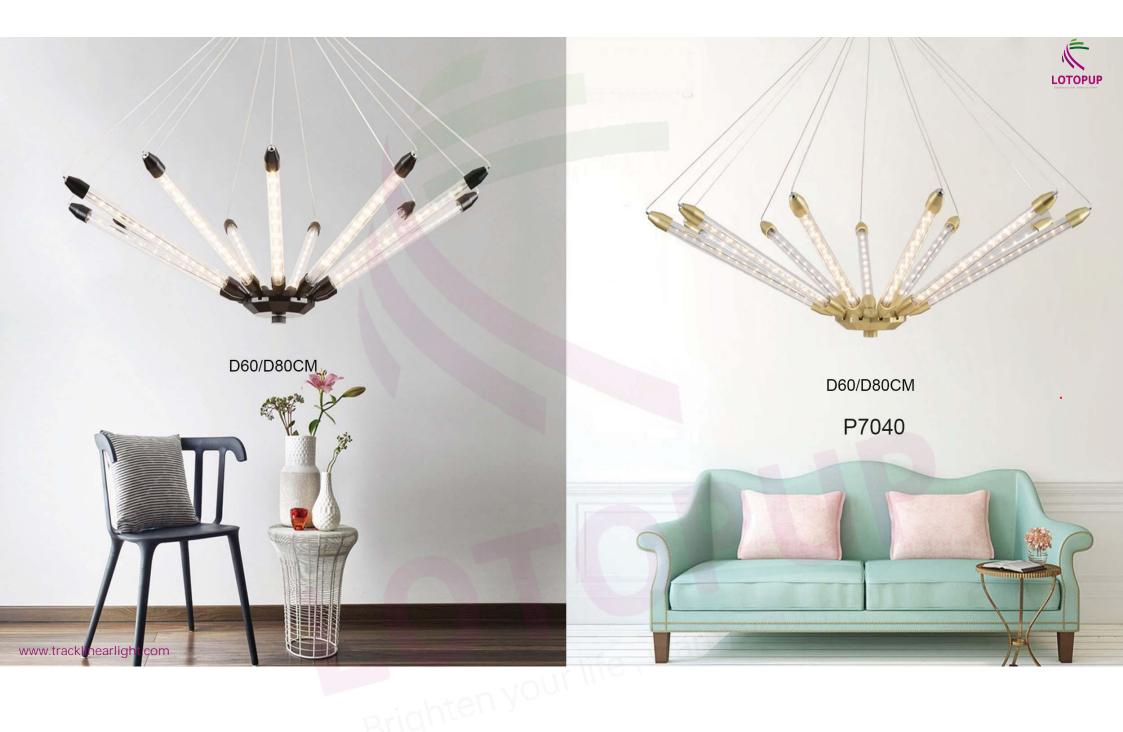

### P7001

L300\*H130cm L590\*H130cm L990\*H130cm L1180\*H130cm L1980\*H130cm L1760\*H130cm L1800\*H40cm

P7553

D40/D50/D60/D70cm

righten your me

P1915

D15/D20/D25/D30/D40/D50/D60/D80cm

www.tracklinearlight.com