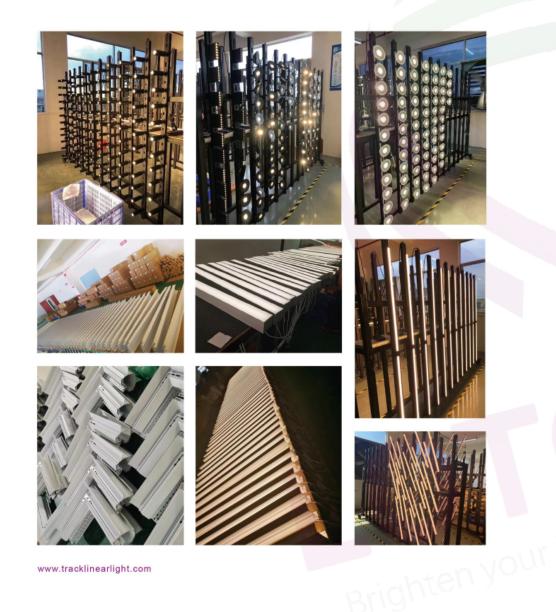

### P7001

L300\*H130cm L590\*H130cm L990\*H130cm L1180\*H130cm L1980\*H130cm L1760\*H130cm L1800\*H40cm

P7553

D40/D50/D60/D70cm

righten your me

P1915

D15/D20/D25/D30/D40/D50/D60/D80cm

www.tracklinearlight.com