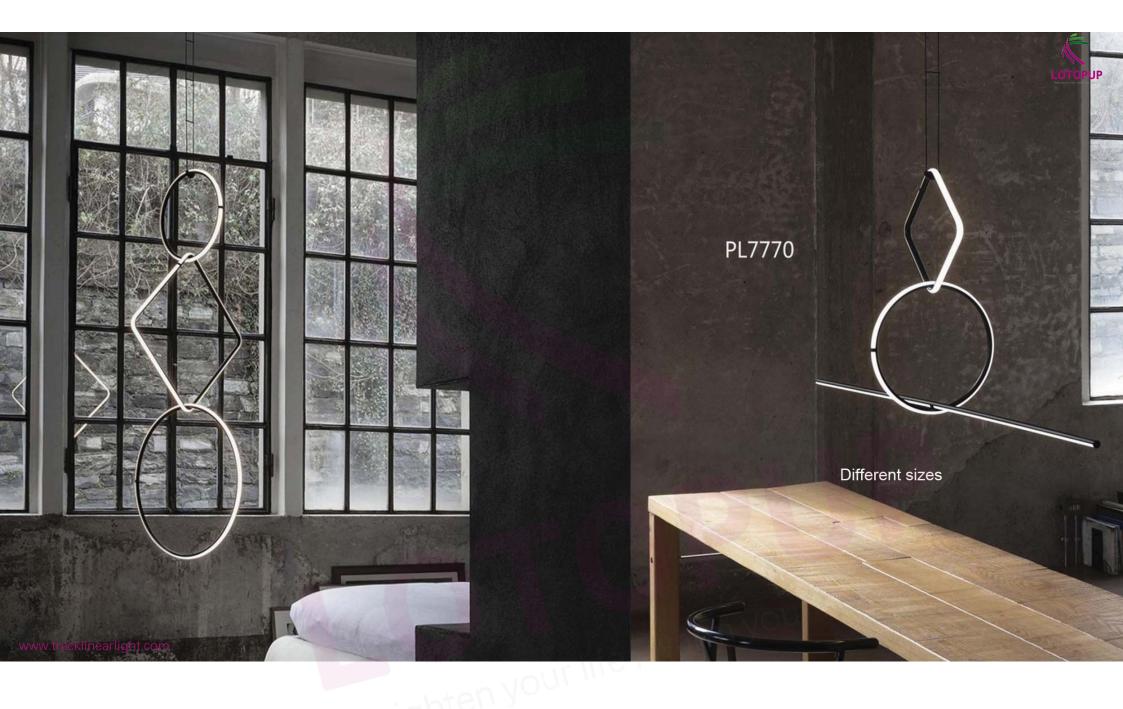

### P7001

L300\*H130cm L590\*H130cm L990\*H130cm L1180\*H130cm L1980\*H130cm L1760\*H130cm L1800\*H40cm

P7553

D40/D50/D60/D70cm

righten your me

P1915

D15/D20/D25/D30/D40/D50/D60/D80cm

www.tracklinearlight.com