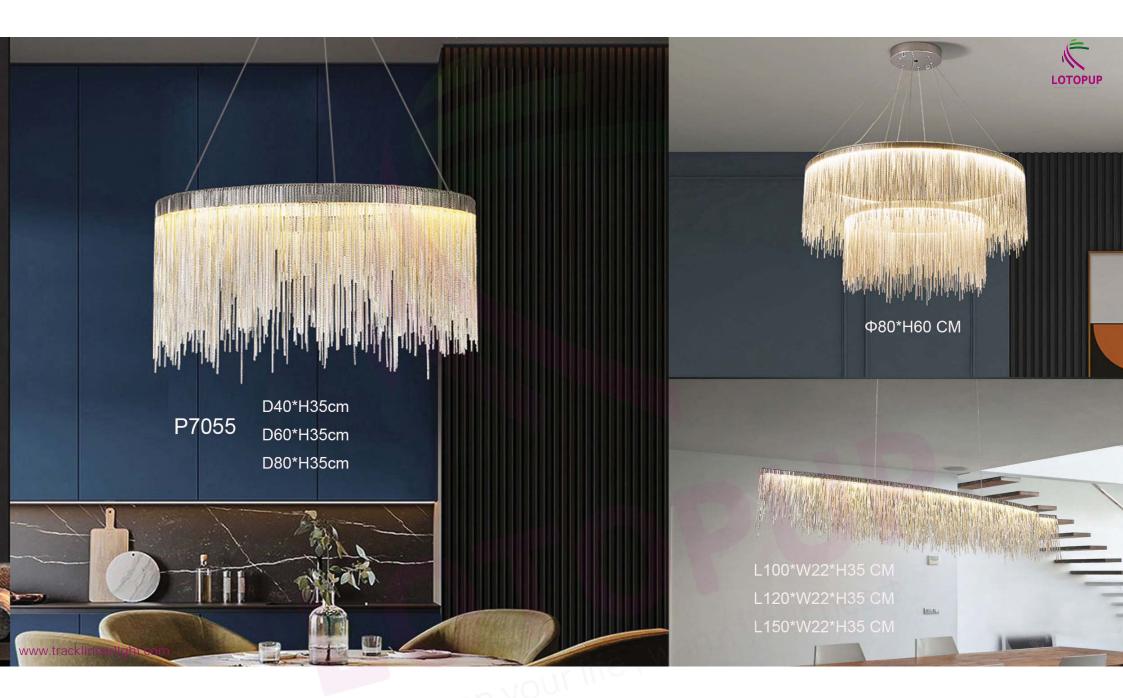

### P7001

L300\*H130cm L590\*H130cm L990\*H130cm L1180\*H130cm L1980\*H130cm L1760\*H130cm L1800\*H40cm

P7553

D40/D50/D60/D70cm

righten your me

P1915

D15/D20/D25/D30/D40/D50/D60/D80cm

www.tracklinearlight.com