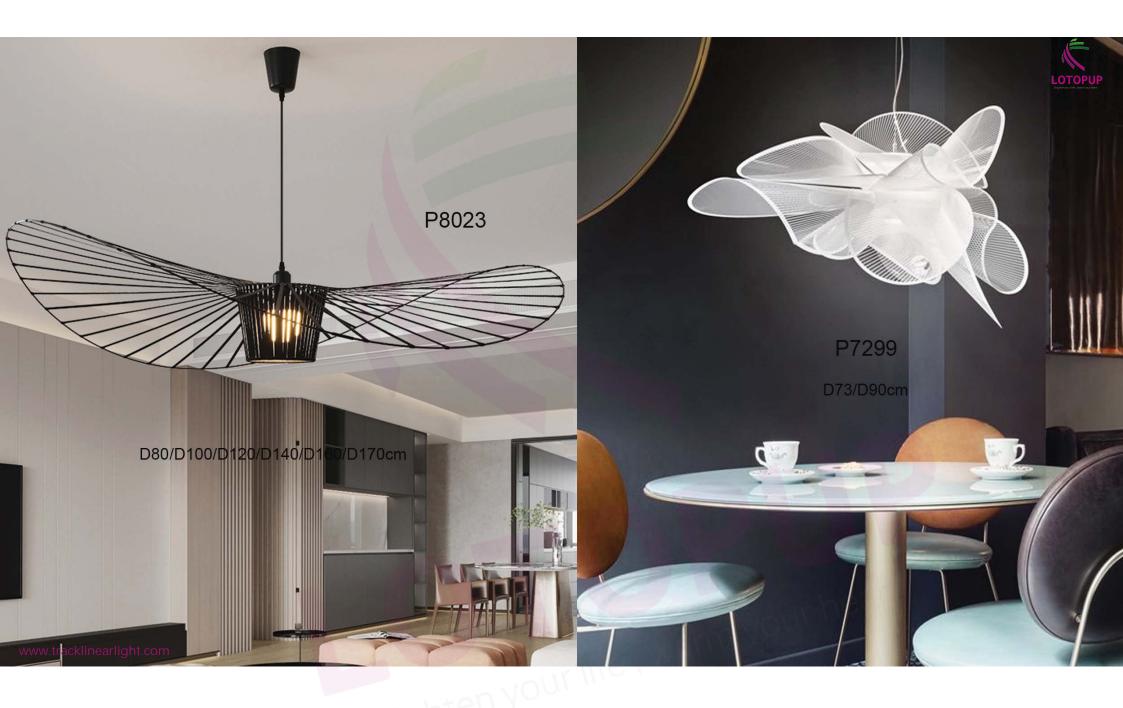

### P7001

L300\*H130cm L590\*H130cm L990\*H130cm L1180\*H130cm L1980\*H130cm L1760\*H130cm L1800\*H40cm

P7553

D40/D50/D60/D70cm

righten your me

P1915

D15/D20/D25/D30/D40/D50/D60/D80cm

www.tracklinearlight.com