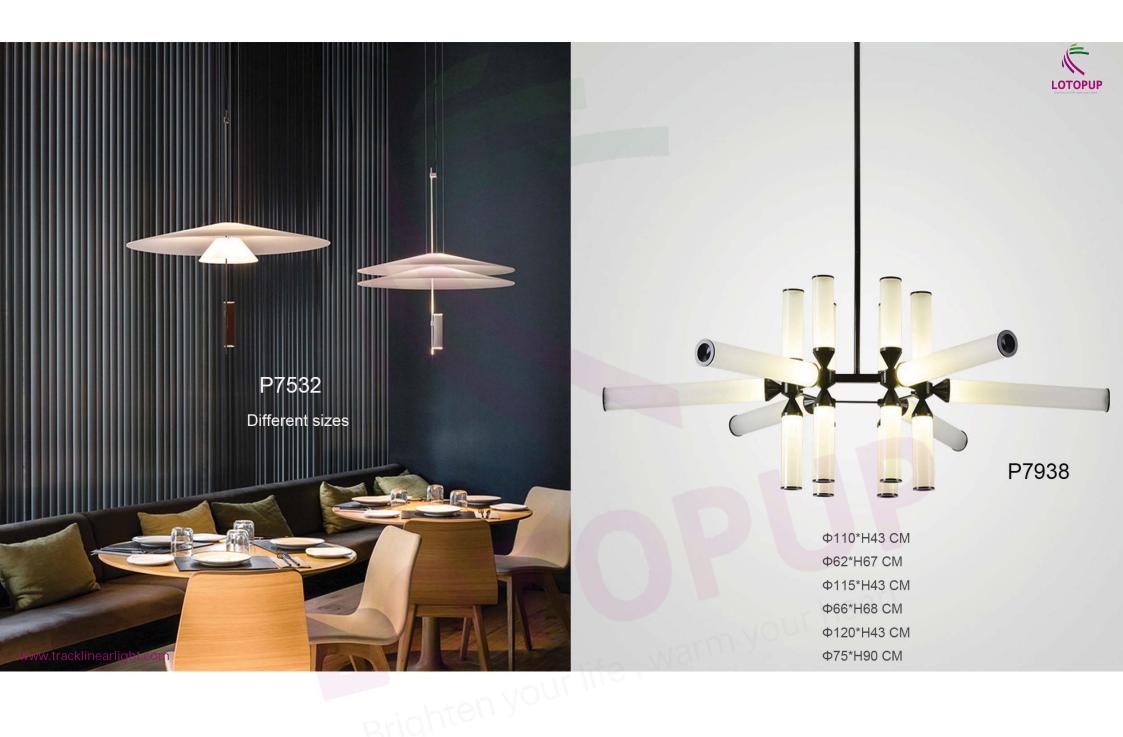

### P7001

L300\*H130cm L590\*H130cm L990\*H130cm L1180\*H130cm L1980\*H130cm L1760\*H130cm L1800\*H40cm

P7553

D40/D50/D60/D70cm

righten your me

P1915

D15/D20/D25/D30/D40/D50/D60/D80cm

www.tracklinearlight.com