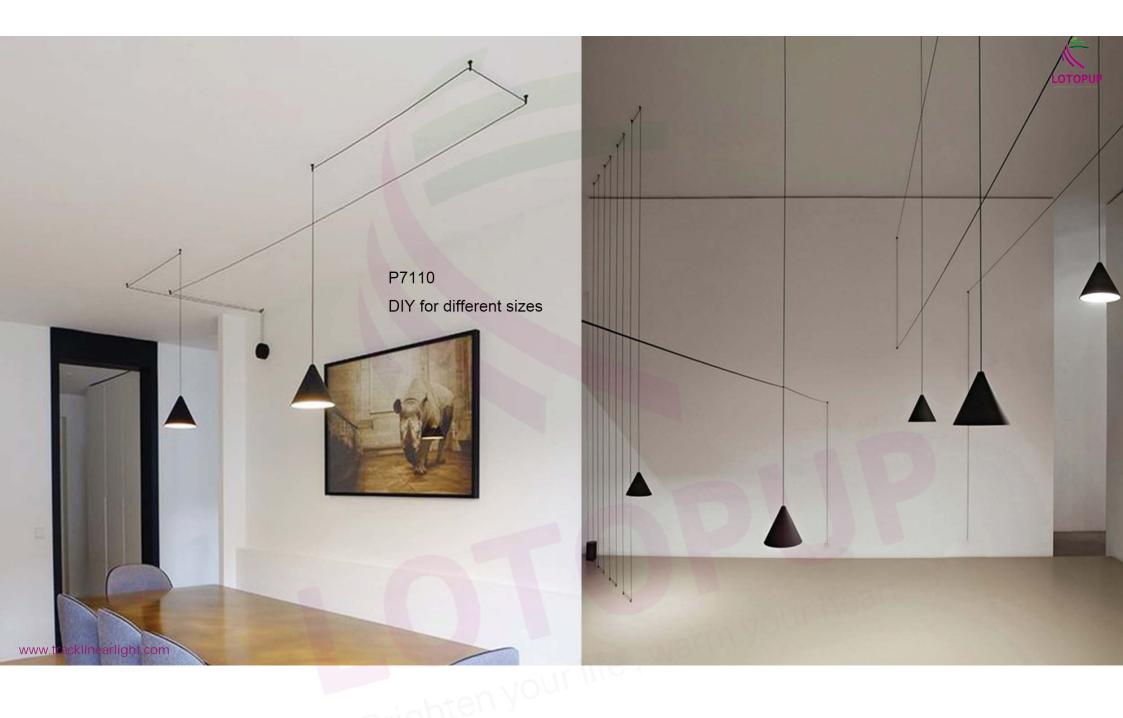

### P7001

L300\*H130cm L590\*H130cm L990\*H130cm L1180\*H130cm L1980\*H130cm L1760\*H130cm L1800\*H40cm

P7553

D40/D50/D60/D70cm

righten your me

P1915

D15/D20/D25/D30/D40/D50/D60/D80cm

www.tracklinearlight.com