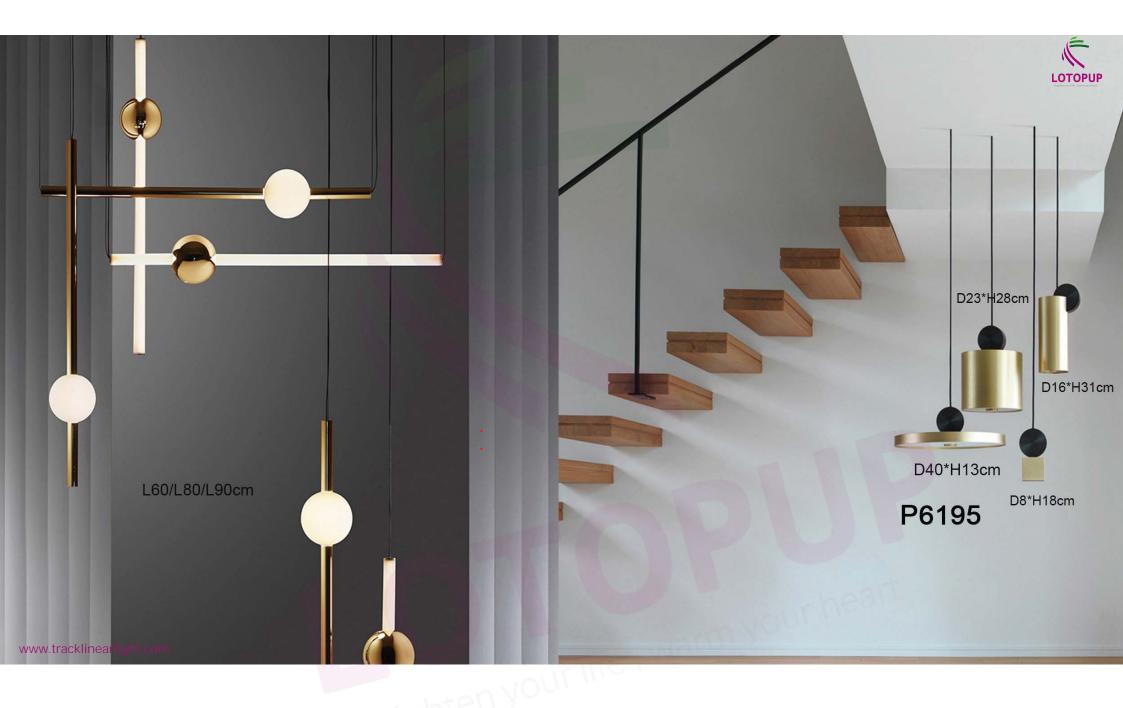

### P7001

L300\*H130cm L590\*H130cm L990\*H130cm L1180\*H130cm L1980\*H130cm L1760\*H130cm L1800\*H40cm

P7553

D40/D50/D60/D70cm

righten your me

P1915

D15/D20/D25/D30/D40/D50/D60/D80cm

www.tracklinearlight.com