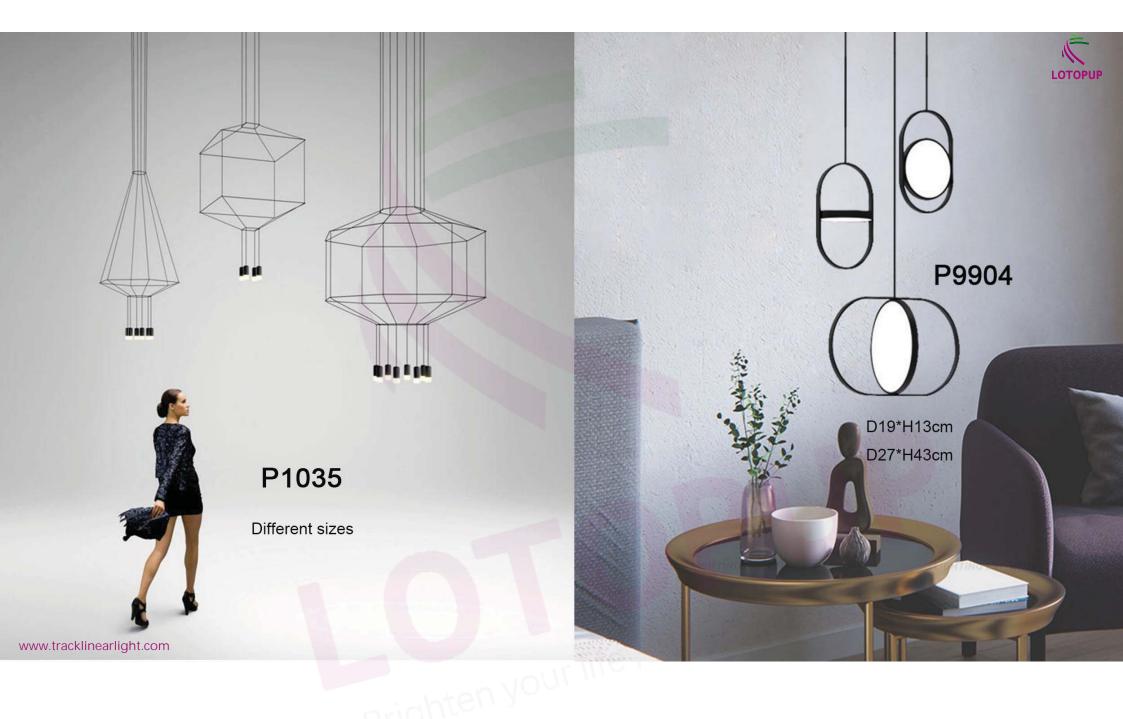

### P7001

L300\*H130cm L590\*H130cm L990\*H130cm L1180\*H130cm L1980\*H130cm L1760\*H130cm L1800\*H40cm

P7553

D40/D50/D60/D70cm

righten your me

P1915

D15/D20/D25/D30/D40/D50/D60/D80cm

www.tracklinearlight.com