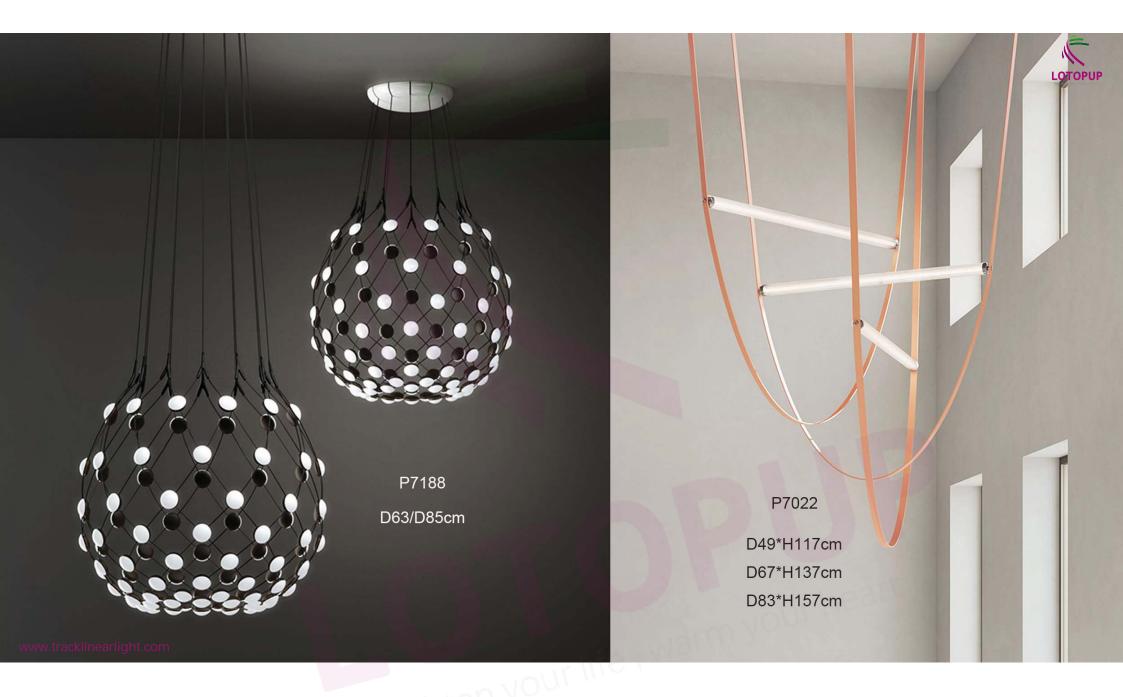

### P7001

L300\*H130cm L590\*H130cm L990\*H130cm L1180\*H130cm L1980\*H130cm L1760\*H130cm L1800\*H40cm

P7553

D40/D50/D60/D70cm

righten your me

P1915

D15/D20/D25/D30/D40/D50/D60/D80cm

www.tracklinearlight.com