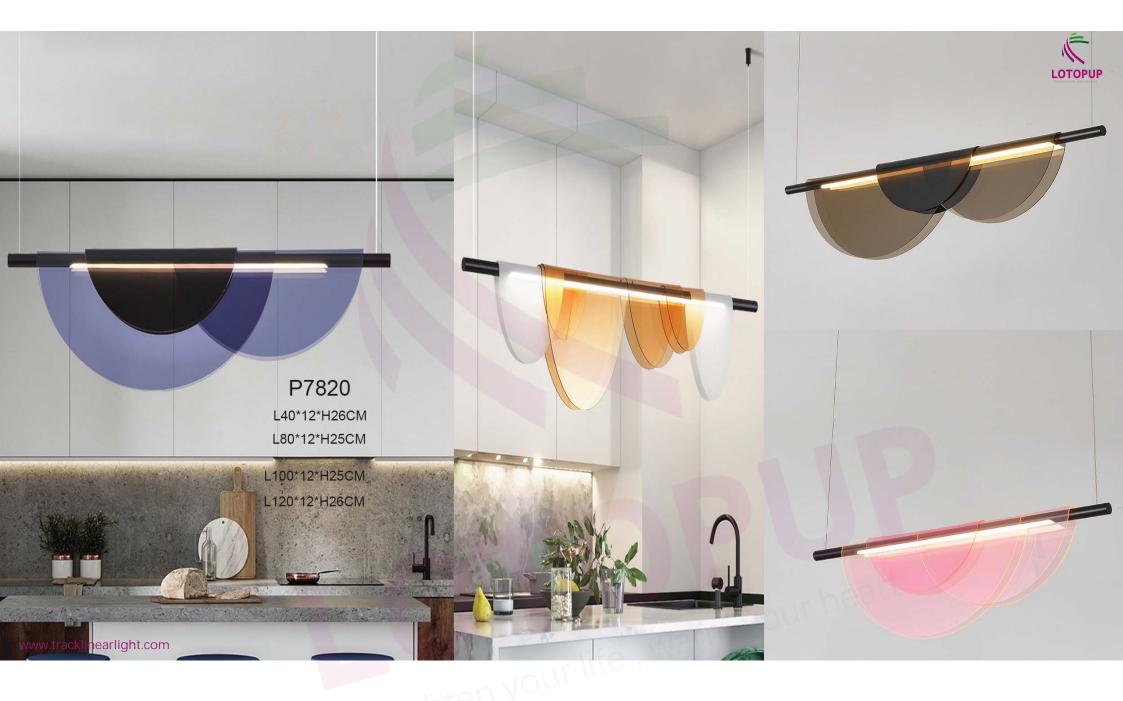

### P7001

L300\*H130cm L590\*H130cm L990\*H130cm L1180\*H130cm L1980\*H130cm L1760\*H130cm L1800\*H40cm

P7553

D40/D50/D60/D70cm

righten your me

P1915

D15/D20/D25/D30/D40/D50/D60/D80cm

www.tracklinearlight.com