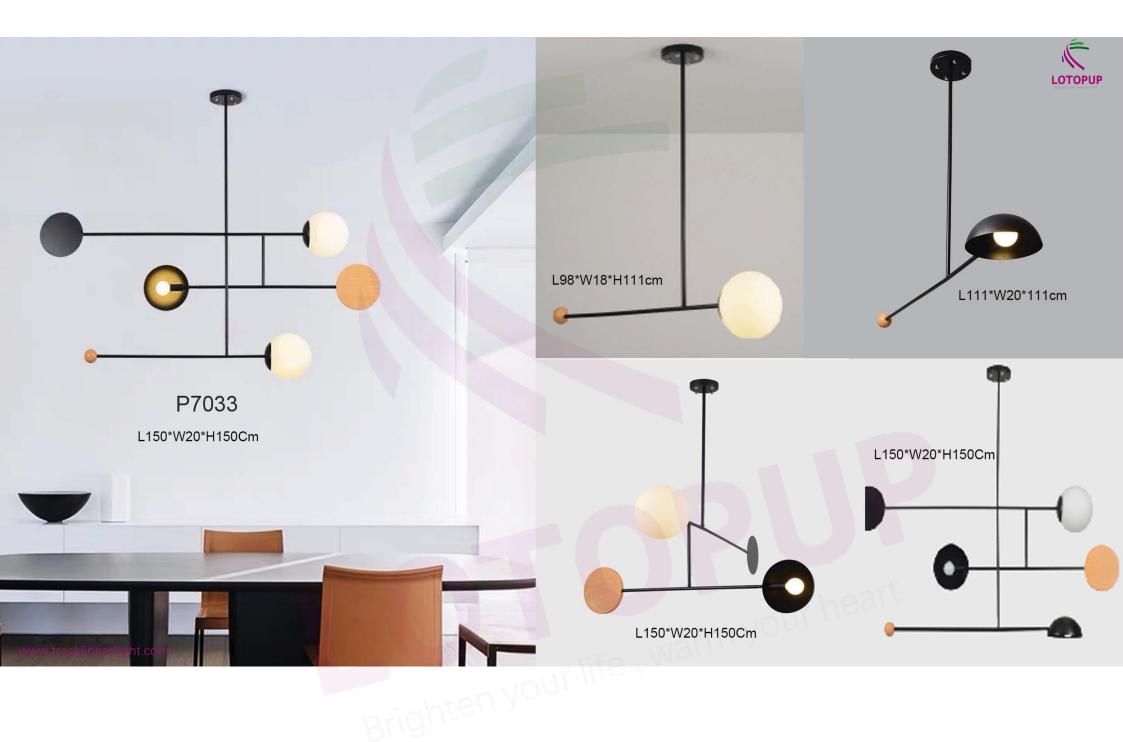

### P7001

L300\*H130cm L590\*H130cm L990\*H130cm L1180\*H130cm L1980\*H130cm L1760\*H130cm L1800\*H40cm

P7553

D40/D50/D60/D70cm

righten your me

P1915

D15/D20/D25/D30/D40/D50/D60/D80cm

www.tracklinearlight.com