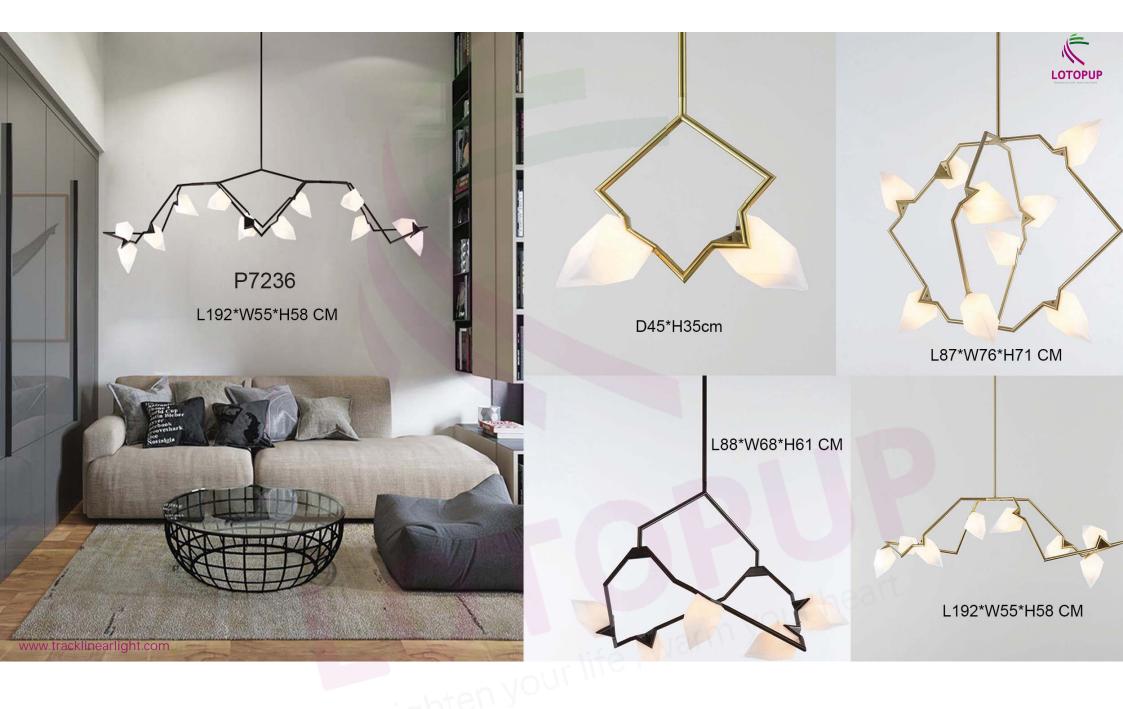

### P7001

L300\*H130cm L590\*H130cm L990\*H130cm L1180\*H130cm L1980\*H130cm L1760\*H130cm L1800\*H40cm

P7553

D40/D50/D60/D70cm

righten your me

P1915

D15/D20/D25/D30/D40/D50/D60/D80cm

www.tracklinearlight.com