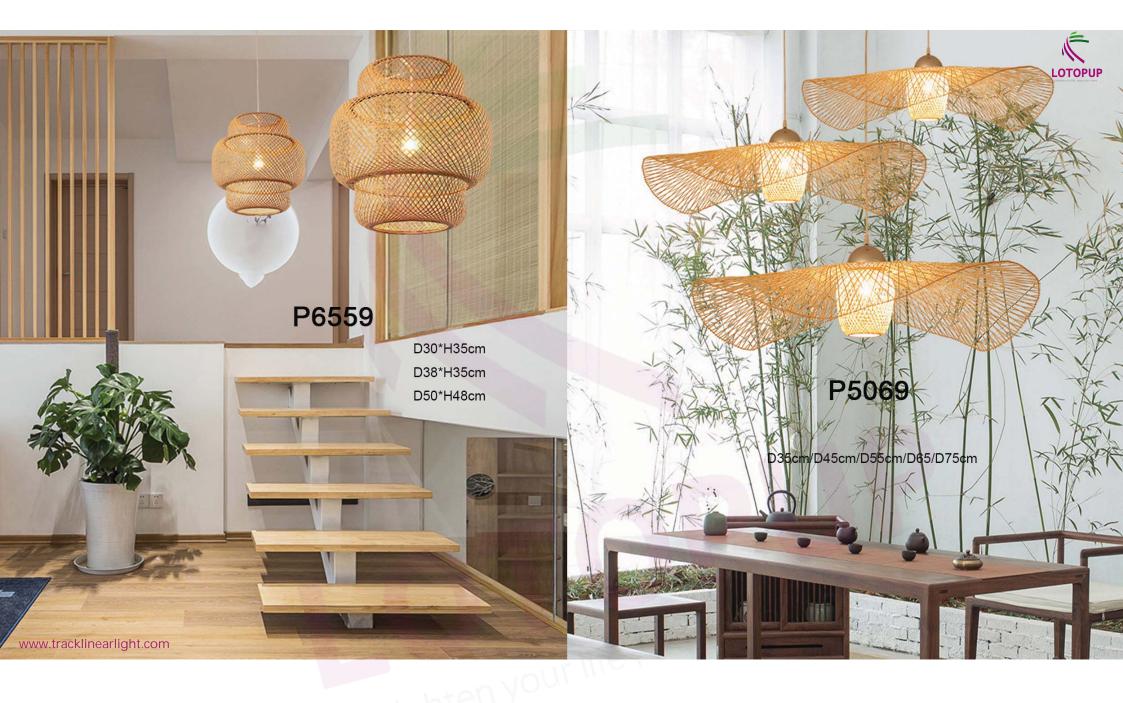

### P7001

L300\*H130cm L590\*H130cm L990\*H130cm L1180\*H130cm L1980\*H130cm L1760\*H130cm L1800\*H40cm

P7553

D40/D50/D60/D70cm

righten your me

P1915

D15/D20/D25/D30/D40/D50/D60/D80cm

www.tracklinearlight.com