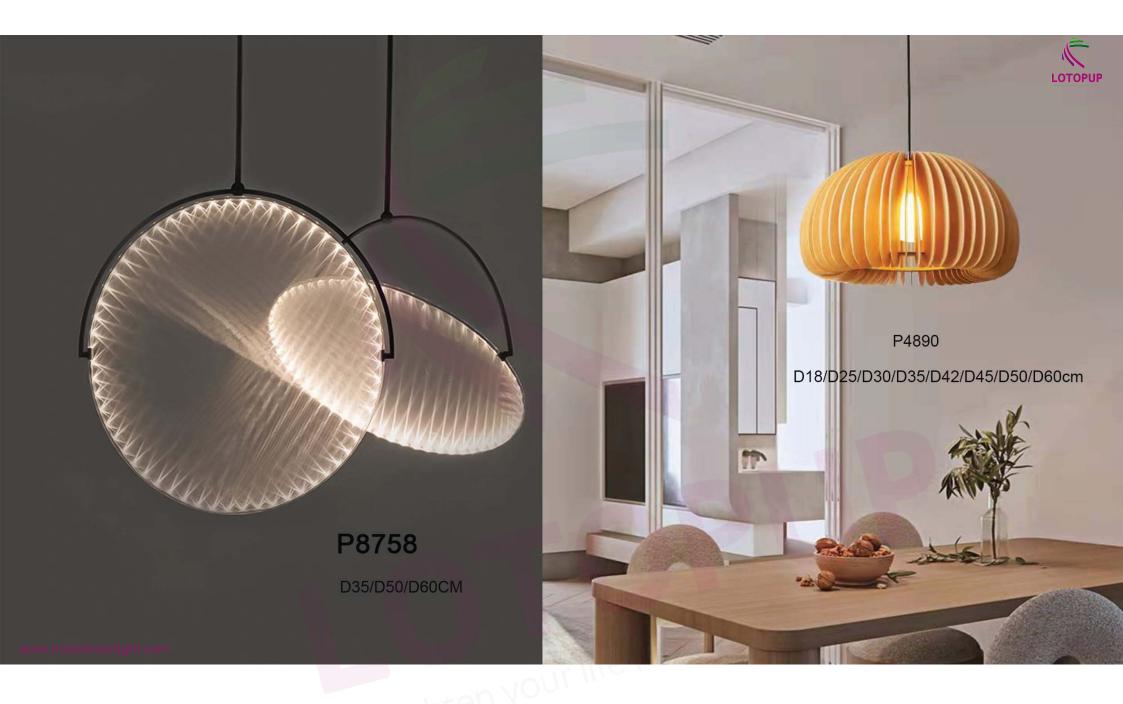

### P7001

L300\*H130cm L590\*H130cm L990\*H130cm L1180\*H130cm L1980\*H130cm L1760\*H130cm L1800\*H40cm

P7553

D40/D50/D60/D70cm

righten your me

P1915

D15/D20/D25/D30/D40/D50/D60/D80cm

www.tracklinearlight.com