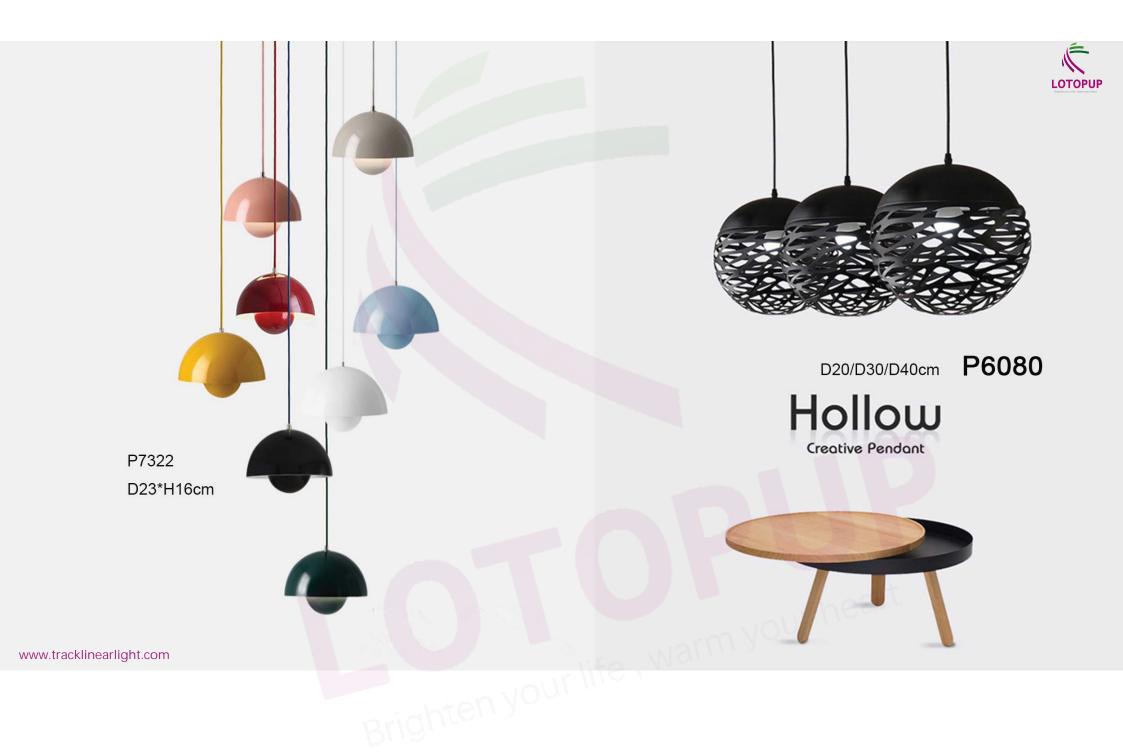

### P7001

L300\*H130cm L590\*H130cm L990\*H130cm L1180\*H130cm L1980\*H130cm L1760\*H130cm L1800\*H40cm

P7553

D40/D50/D60/D70cm

righten your me

P1915

D15/D20/D25/D30/D40/D50/D60/D80cm

www.tracklinearlight.com