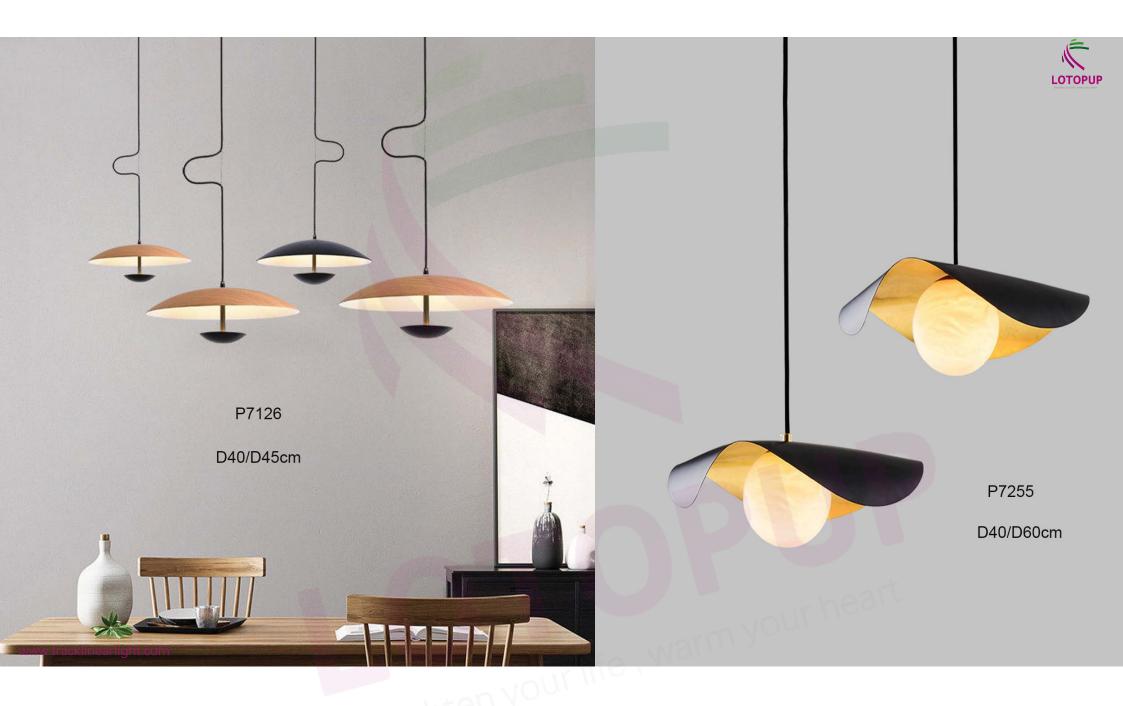

### P7001

L300\*H130cm L590\*H130cm L990\*H130cm L1180\*H130cm L1980\*H130cm L1760\*H130cm L1800\*H40cm

P7553

D40/D50/D60/D70cm

righten your me

P1915

D15/D20/D25/D30/D40/D50/D60/D80cm

www.tracklinearlight.com