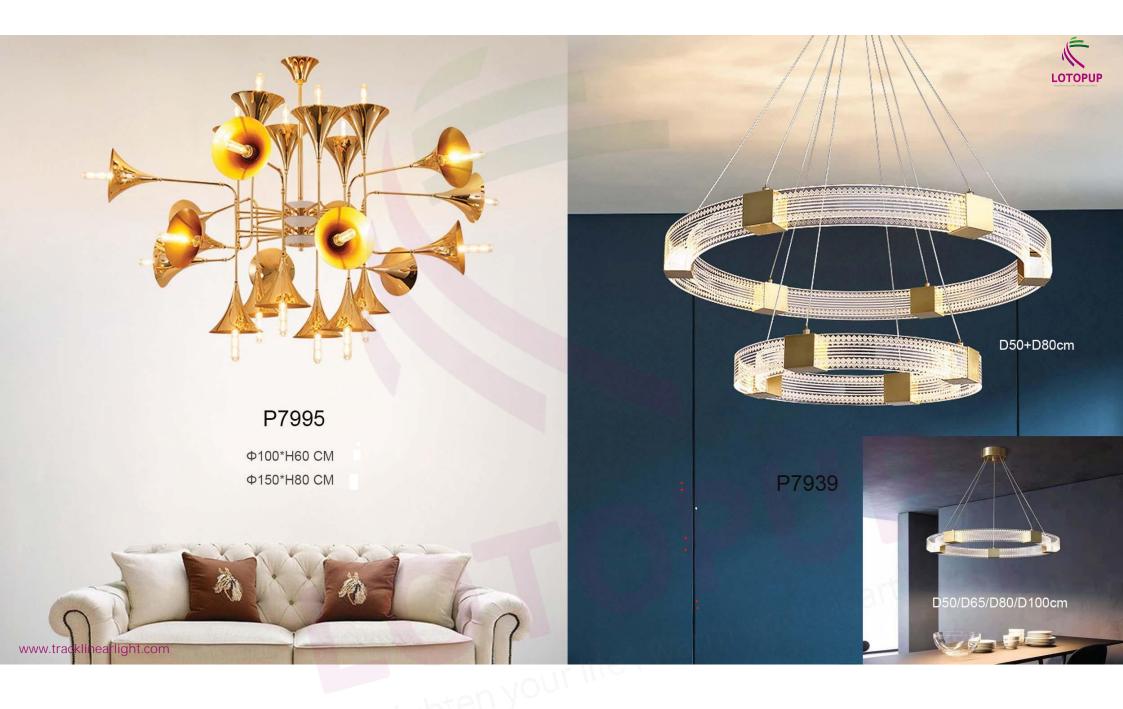

### P7001

L300\*H130cm L590\*H130cm L990\*H130cm L1180\*H130cm L1980\*H130cm L1760\*H130cm L1800\*H40cm

P7553

D40/D50/D60/D70cm

righten your me

P1915

D15/D20/D25/D30/D40/D50/D60/D80cm

www.tracklinearlight.com