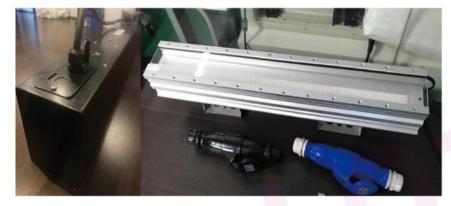

### P7001

L300\*H130cm L590\*H130cm L990\*H130cm L1180\*H130cm L1980\*H130cm L1760\*H130cm L1800\*H40cm

P7553

D40/D50/D60/D70cm

righten your me

P1915

D15/D20/D25/D30/D40/D50/D60/D80cm

www.tracklinearlight.com