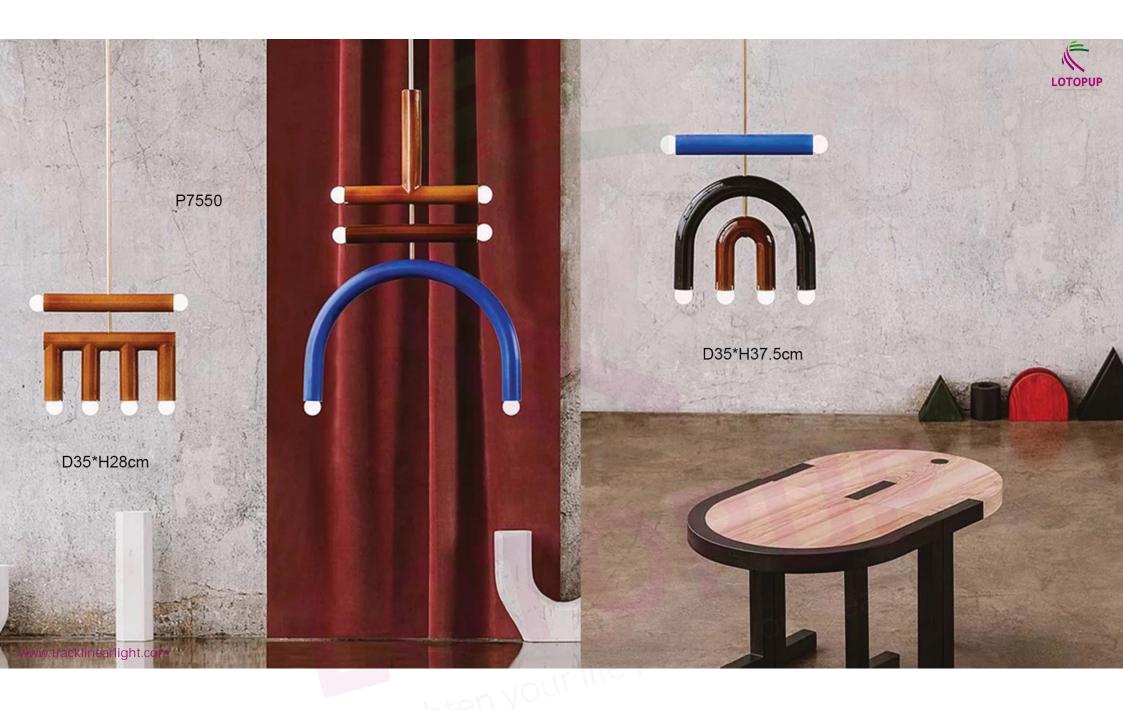

### P7001

L300\*H130cm L590\*H130cm L990\*H130cm L1180\*H130cm L1980\*H130cm L1760\*H130cm L1800\*H40cm

P7553

D40/D50/D60/D70cm

righten your me

P1915

D15/D20/D25/D30/D40/D50/D60/D80cm

www.tracklinearlight.com