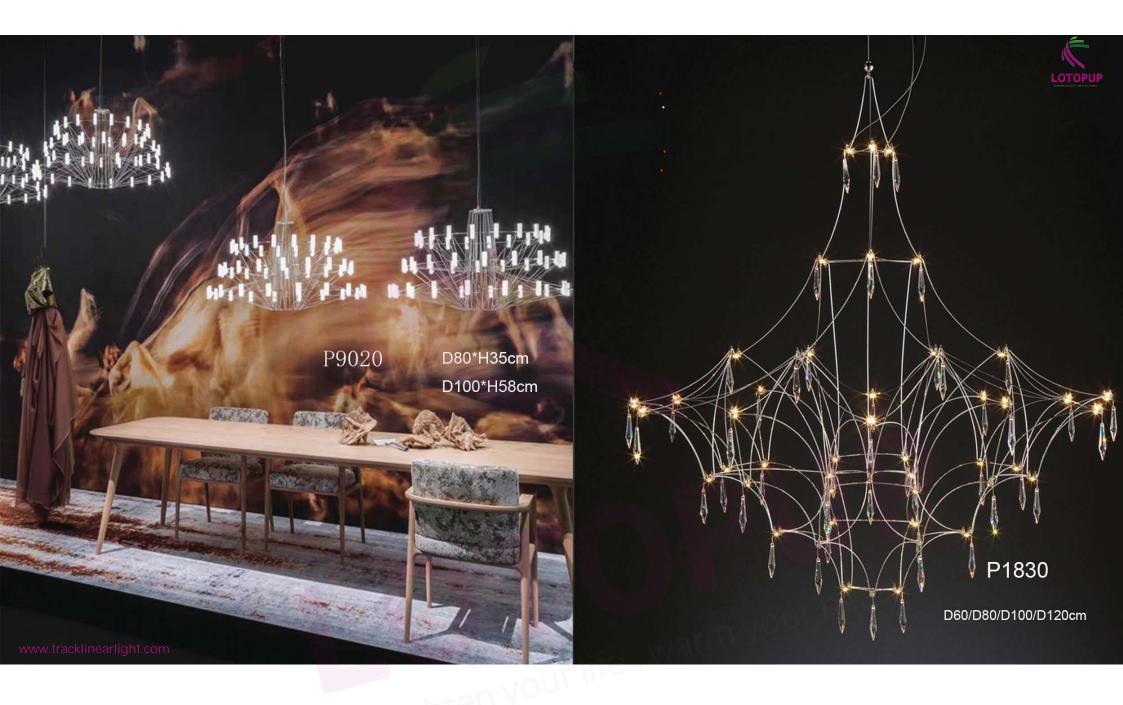

### P7001

L300\*H130cm L590\*H130cm L990\*H130cm L1180\*H130cm L1980\*H130cm L1760\*H130cm L1800\*H40cm

P7553

D40/D50/D60/D70cm

righten your me

P1915

D15/D20/D25/D30/D40/D50/D60/D80cm

www.tracklinearlight.com