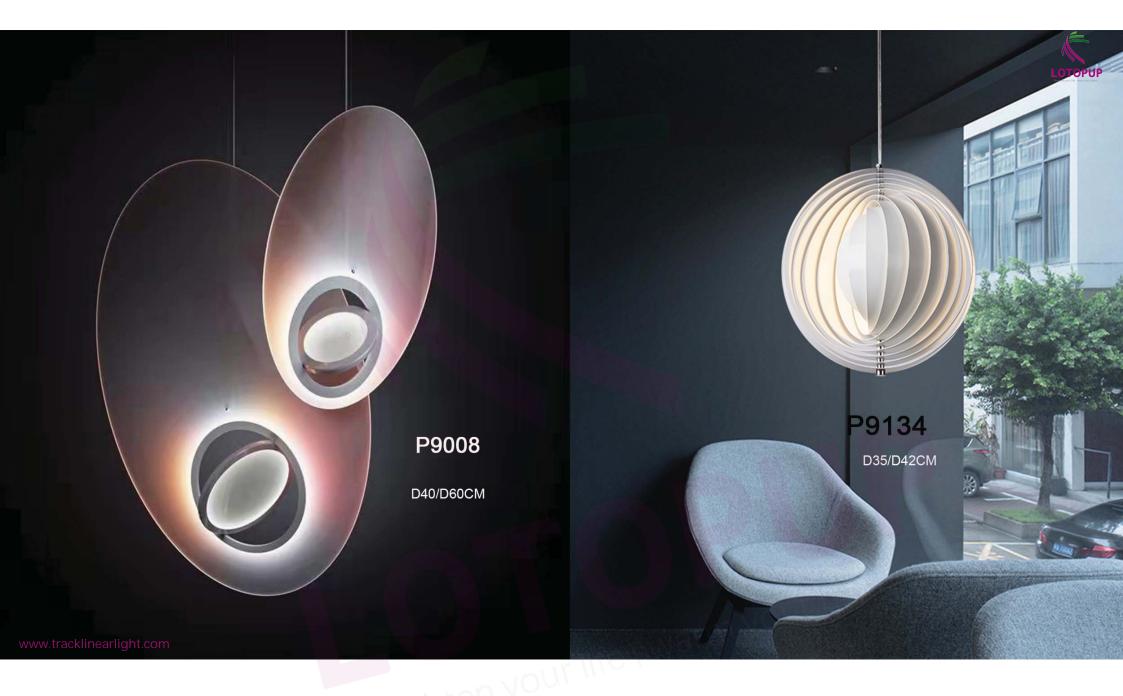

### P7001

L300\*H130cm L590\*H130cm L990\*H130cm L1180\*H130cm L1980\*H130cm L1760\*H130cm L1800\*H40cm

P7553

D40/D50/D60/D70cm

righten your me

P1915

D15/D20/D25/D30/D40/D50/D60/D80cm

www.tracklinearlight.com