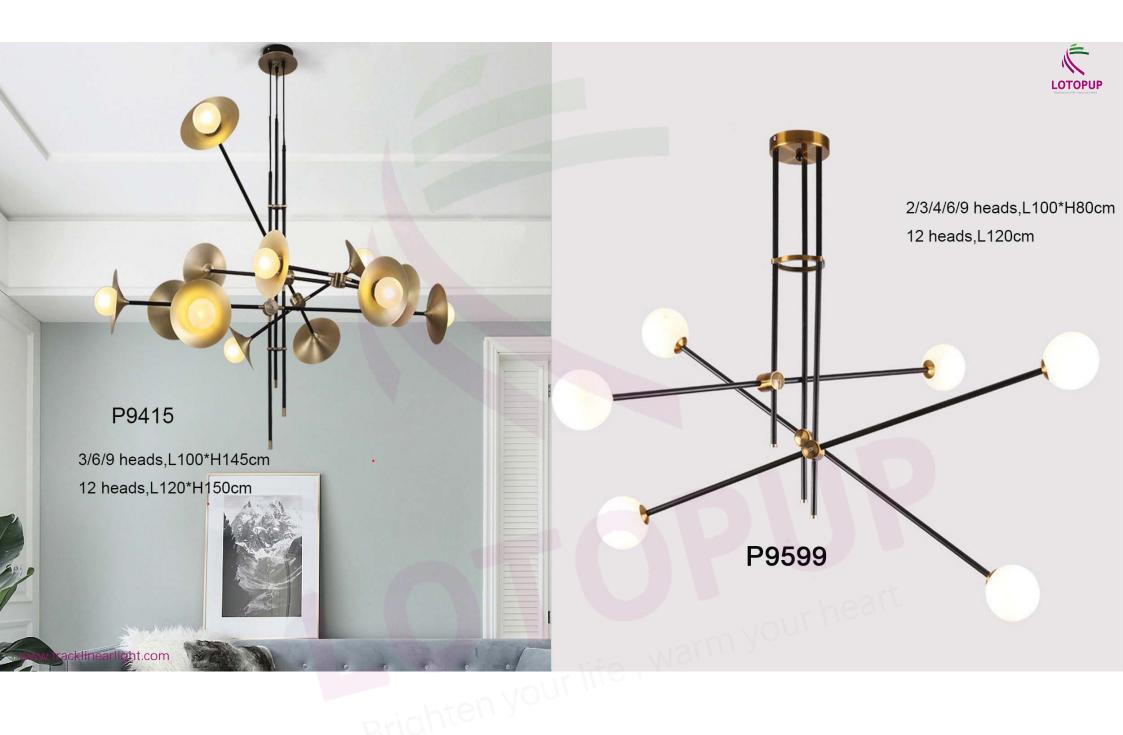

### P7001

L300\*H130cm L590\*H130cm L990\*H130cm L1180\*H130cm L1980\*H130cm L1760\*H130cm L1800\*H40cm

P7553

D40/D50/D60/D70cm

righten your me

P1915

D15/D20/D25/D30/D40/D50/D60/D80cm

www.tracklinearlight.com