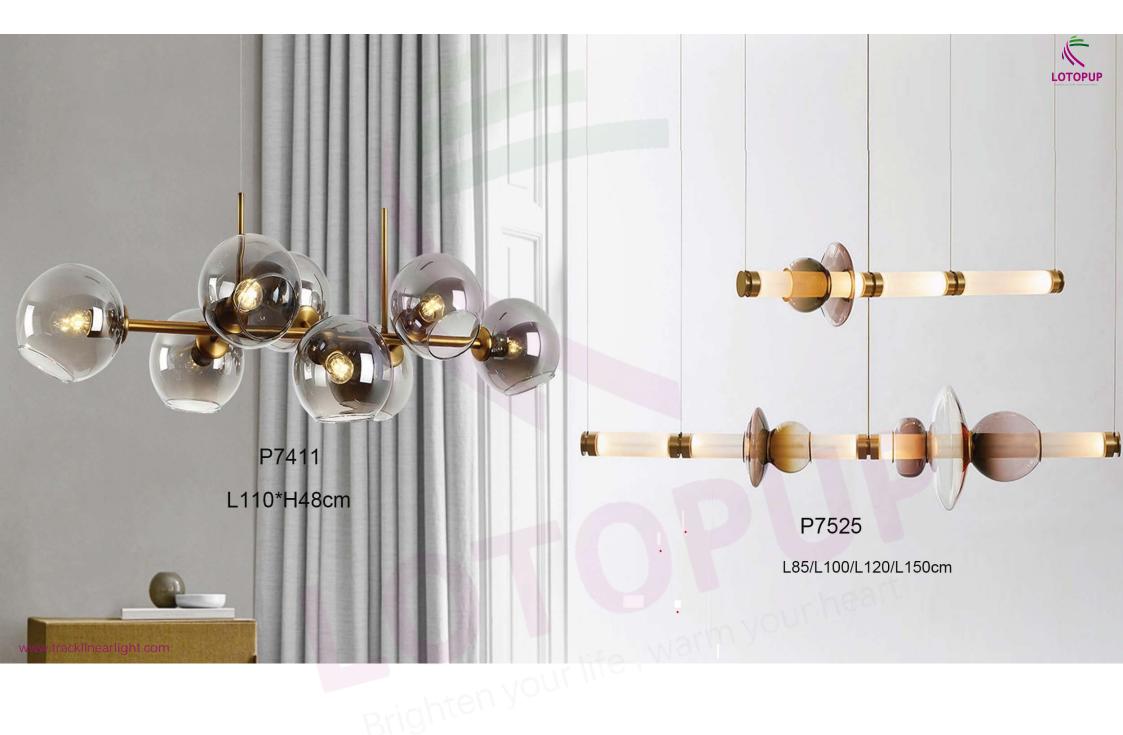

### P7001

L300\*H130cm L590\*H130cm L990\*H130cm L1180\*H130cm L1980\*H130cm L1760\*H130cm L1800\*H40cm

P7553

D40/D50/D60/D70cm

righten your me

P1915

D15/D20/D25/D30/D40/D50/D60/D80cm

www.tracklinearlight.com