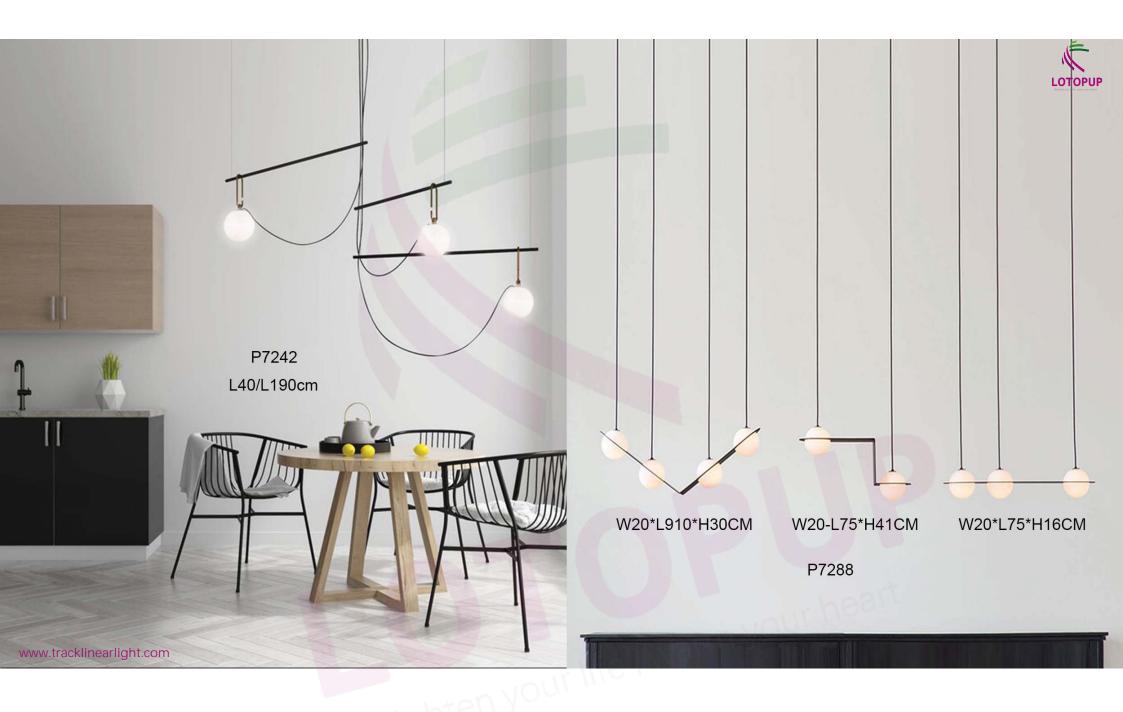

### P7001

L300\*H130cm L590\*H130cm L990\*H130cm L1180\*H130cm L1980\*H130cm L1760\*H130cm L1800\*H40cm

P7553

D40/D50/D60/D70cm

righten your me

P1915

D15/D20/D25/D30/D40/D50/D60/D80cm

www.tracklinearlight.com