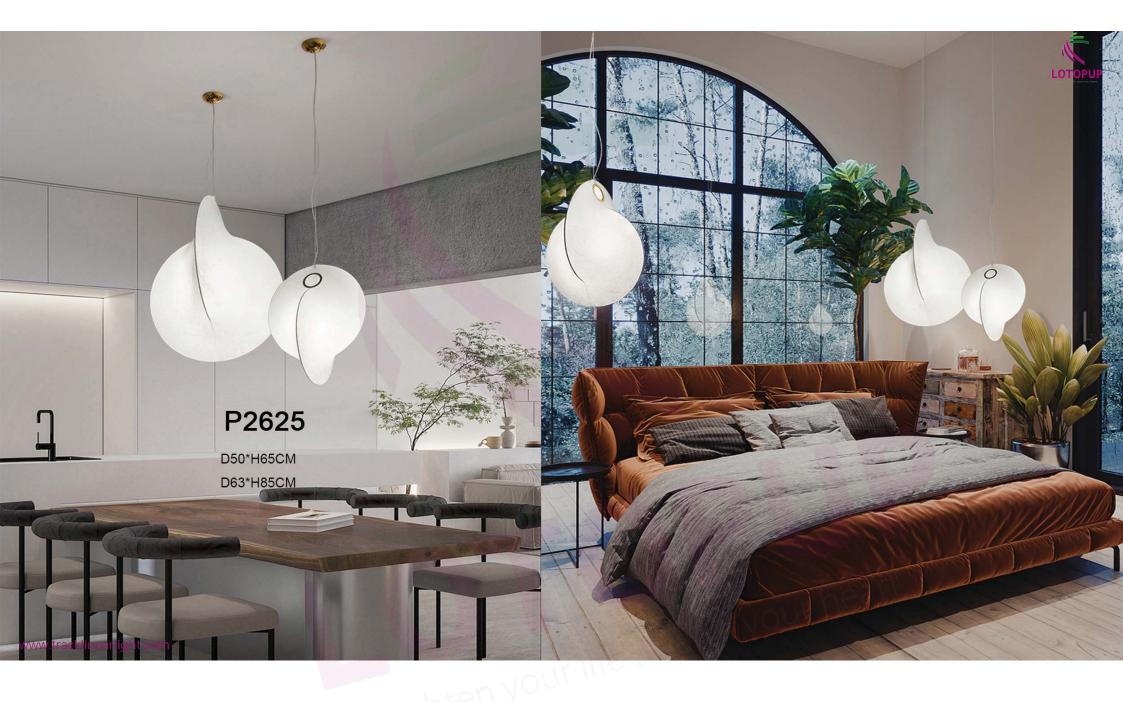

### P7001

L300\*H130cm L590\*H130cm L990\*H130cm L1180\*H130cm L1980\*H130cm L1760\*H130cm L1800\*H40cm

P7553

D40/D50/D60/D70cm

righten your me

P1915

D15/D20/D25/D30/D40/D50/D60/D80cm

www.tracklinearlight.com