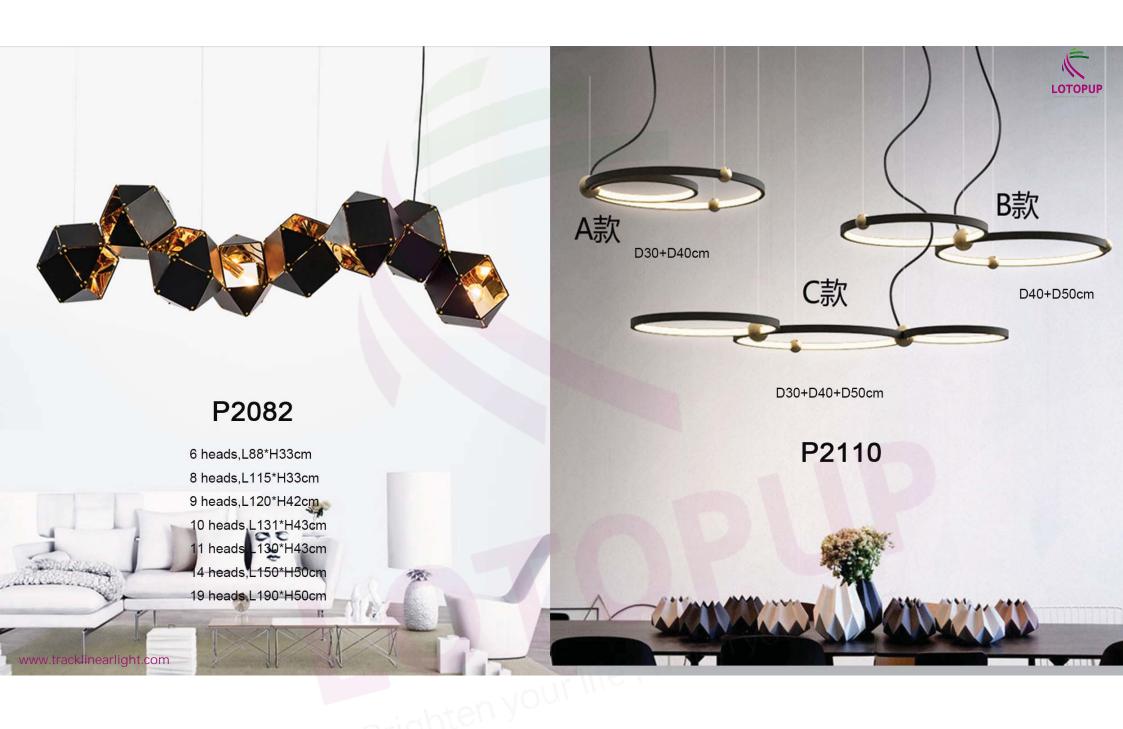

### P7001

L300\*H130cm L590\*H130cm L990\*H130cm L1180\*H130cm L1980\*H130cm L1760\*H130cm L1800\*H40cm

P7553

D40/D50/D60/D70cm

righten your me

P1915

D15/D20/D25/D30/D40/D50/D60/D80cm

www.tracklinearlight.com