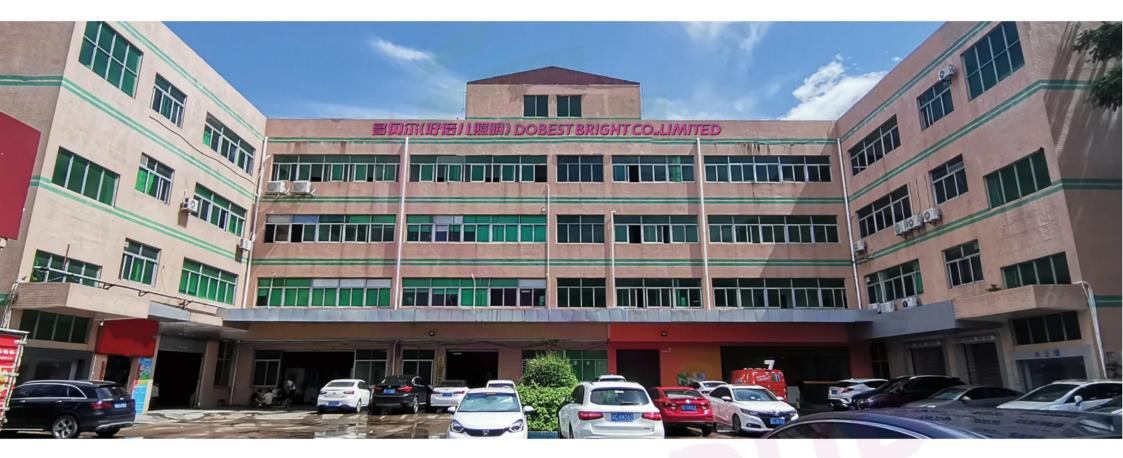

DOBEST based in Zhuhai and Zhongshan Guangdong Province, and there are 2000 m<sup>2</sup> production line and warehouse in ZhongShan and a 500 m<sup>2</sup> show room and warehouse in Zhuhai.

DOBEST is a professional manufacturer with R&D and production in one, specializing in Led magnetic track lights, led Linear lights and LED Aluminum Profile, led penal lights, etc. Thanks to our inherited commitments to high QA/QC procedures, our operation process is accredited by ISO9001-2015. All of our product is with ETL, CE(EMC&LVD), RoHS, and SAA certifications.